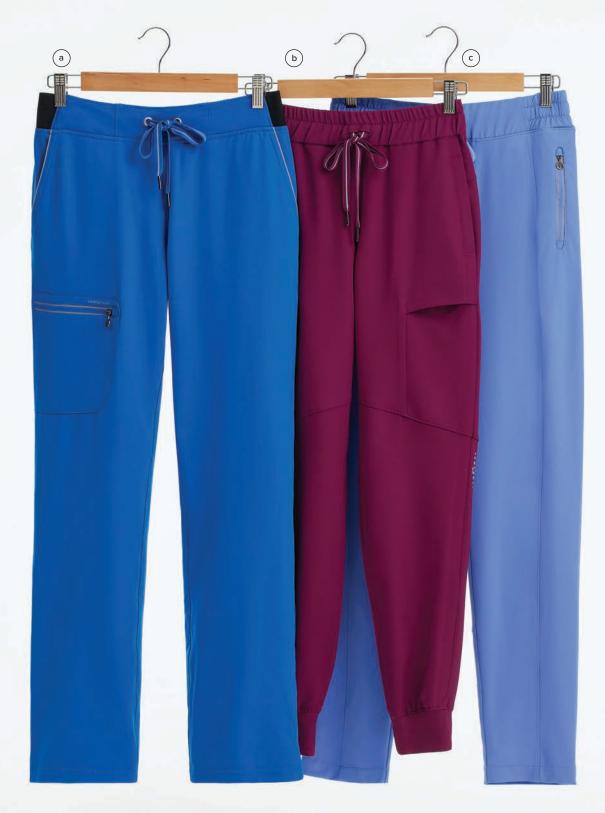

a. Nisha Pant 9152: Modern fit, 6 pockets: 2 front, 1 hidden mesh cell, 1 zipper cargo, 2 back welt Reflective pocket trim | Leg opening: 17" | Sizes XS-2XL (31"), [P] XS-XL (29"), [T] XS-XL (33") | Shown in Royal
b. Naya Jogger 9156\*: Modern fit | 6 pockets: 2 front, 1 cargo, 1 zipper cargo, 2 back | Full knit back Leg opening: 8.5" | Sizes XS-2XL (28.5"), [P] XS-XL (26.5"), [T] XS-XL (30.5") | Shown in Wine
c. Niko Pant 9157: Modern fit | 4 pockets: 2 front zipper with reflective trim, double cargo | Knit panels Leg opening: 12" | Sizes XS-2XL (30"), [P] XS-XL (28"), [T] XS-XL (32") | Shown in Ceil