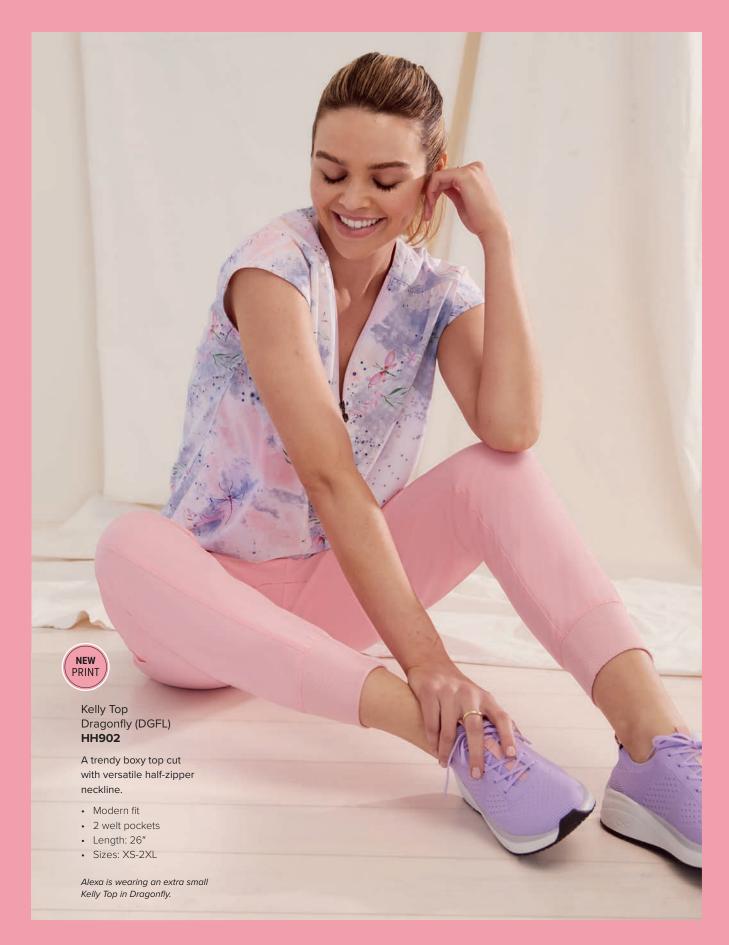

Each act of caring brings light to someone's darkness. Healing Hands is dedicated to healthcare pros, whose healing touch has the power to illuminate the world.



















· Sizes: XS-3XL

Camille is wearing an extra small Jayden Top in Marigold.















• 2 in-seam zippered pockets Back waist seam and inverted pleat • Length: 26" Sizes: XS-3XL

Alexa is wearing an extra small Devon Jacket in Marigold.



















New leopard jacquard also comes in Pewter, Black, Navy, and Royal.







































Cyber Violet symbolizes
our circular approach and
our commitment to innovation,
incorporating recycled
plastic material into state-ofthe-art, ultra-premium
performance fabric.

























So many styles, fits, sizes, colors, and price points to help everyone suit up and shine.













a. Nisha Pant 9152: Modern fit, 6 pockets: 2 front, 1 hidden mesh cell, 1 zipper cargo, 2 back welt Reflective pocket trim | Leg opening: 17" | Sizes XS-2XL (31"), [P] XS-XL (29"), [T] XS-XL (33") | Shown in Royal
b. Naya Jogger 9156\*: Modern fit | 6 pockets: 2 front, 1 cargo, 1 zipper cargo, 2 back | Full knit back Leg opening: 8.5" | Sizes XS-2XL (28.5"), [P] XS-XL (26.5"), [T] XS-XL (30.5") | Shown in Wine
c. Niko Pant 9157: Modern fit | 4 pockets: 2 front zipper with reflectiv