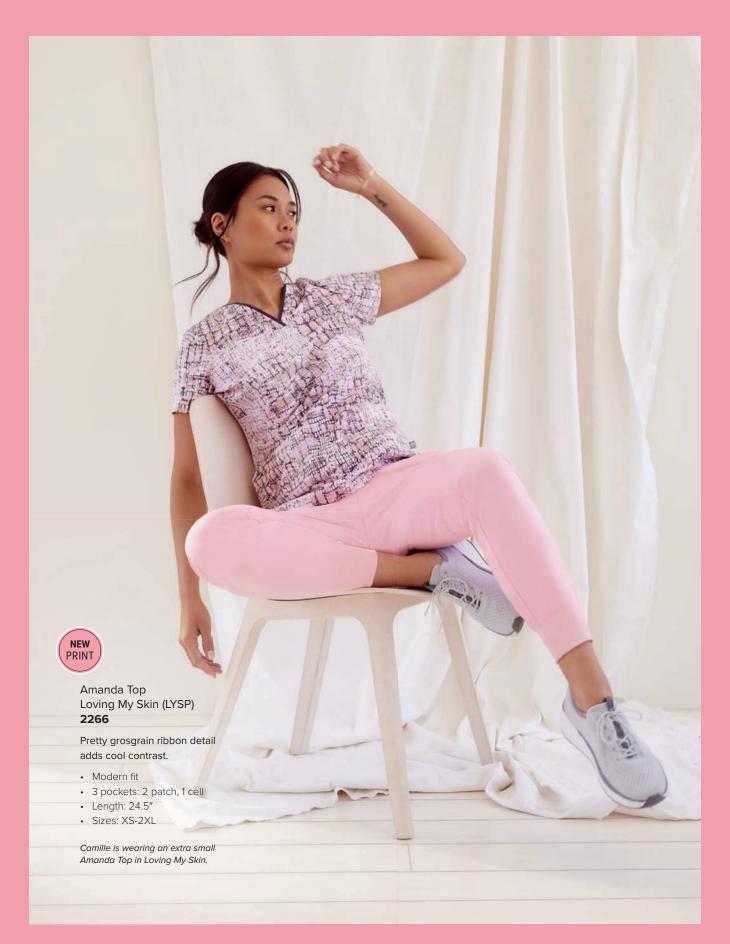

- Modern fit
- 1 welt chest pocket
- Sewn-down cuffs
- Length: 29.5"
- Sizes: XS-3XL

2

3 Available Colors