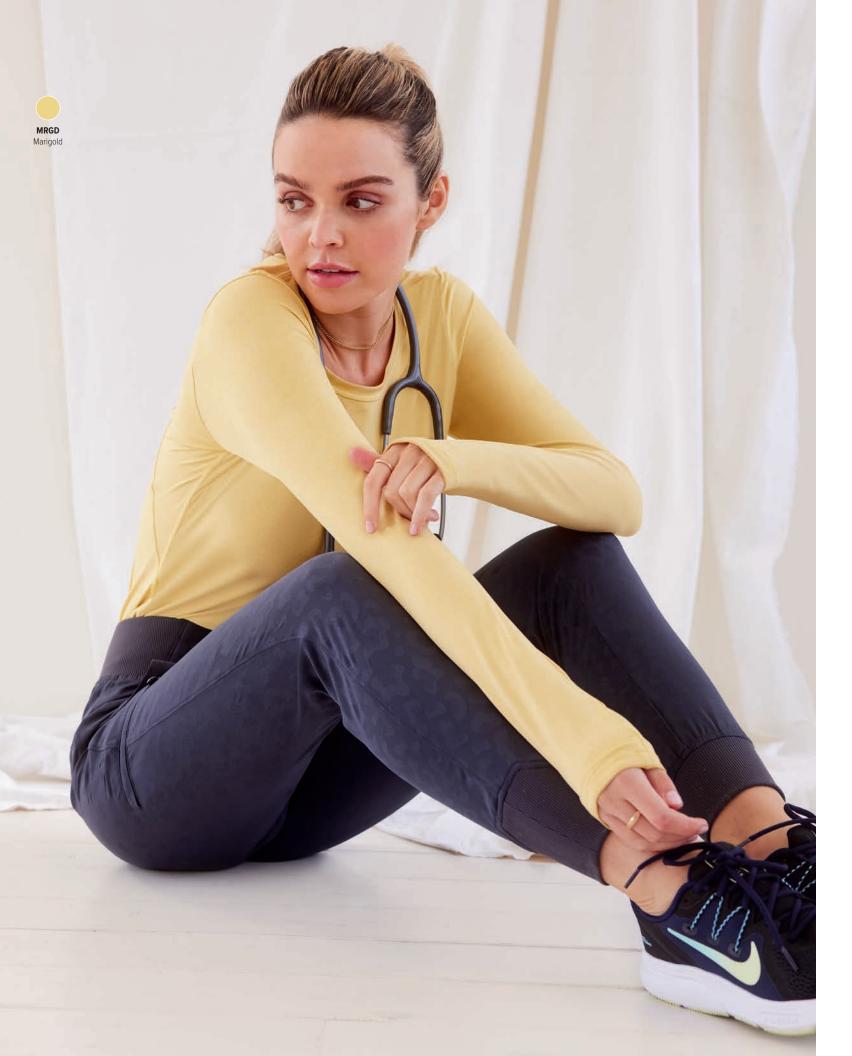

Each act of caring brings light to someone's darkness. Healing Hands is dedicated to healthcare pros, whose healing touch has the power to illuminate the world.



















· Sizes: XS-3XL

Camille is wearing an extra small Jayden Top in Marigold.















• 2 in-seam zippered pockets Back waist seam and inverted pleat • Length: 26" Sizes: XS-3XL

Alexa is wearing an extra small Devon Jacket in Marigold.



















New leopard jacquard also comes in Pewter, Black, Navy, and Royal.







































Cyber Violet symbolizes
our circular approach and
our commitment to innovation,
incorporating recycled
plastic material into state-ofthe-art, ultra-premium
performance fabric.

























So many styles, fits, sizes, colors, and price points to help everyone suit up and shine.













a. Nisha Pant 9152: Modern fit, 6 pockets: 2 front, 1 hidden mesh cell, 1 zipper cargo, 2 back welt Reflective pocket trim | Leg opening: 17" | Sizes XS-2XL (31"), [P] XS-XL (29"), [T] XS-XL (33") | Shown in Royal
b. Naya Jogger 9156\*: Modern fit | 6 pockets: 2 front, 1 cargo, 1 zipper cargo, 2 back | Full knit back Leg opening: 8.5" | Sizes XS-2XL (28.5"), [P] XS-XL (26