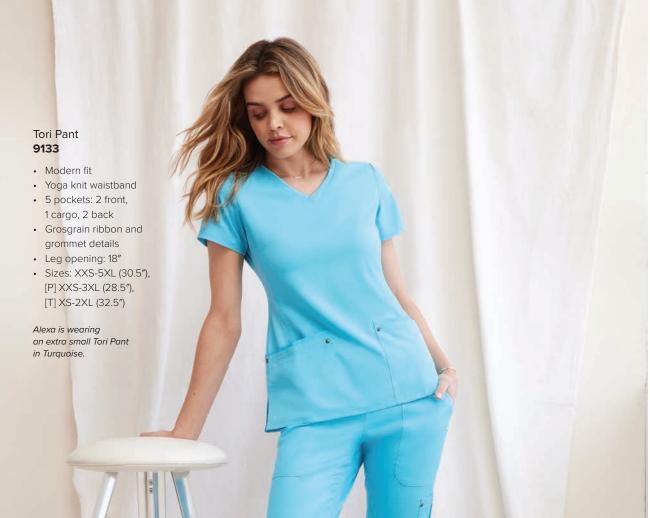

a. Nisha Pant 9152: Modern fit, 6 pockets: 2 front, 1 hidden mesh cell, 1 zipper cargo, 2 back welt Reflective pocket trim | Leg opening: 17" | Sizes XS-2XL (31"), [P] XS-XL (29"), [T] XS-XL (33") | Shown in Royal
b. Naya Jogger 9156\*: Modern fit | 6 pockets: 2 front, 1 cargo, 1 zipper cargo, 2 back | Full knit back Leg opening: 8.5" | Sizes XS-2XL (28.5"), [P] XS-XL (26.5"), [T] XS-XL (30.5") | Shown in Wine
c. Niko Pant 9157: Modern fit | 4 pockets: 2 front zipper with reflective trim, double cargo | Knit panels Leg opening: 12" | Sizes XS-2XL (30"), [P] XS-XL (28"), [T] XS-XL (32") | Shown in Ceil