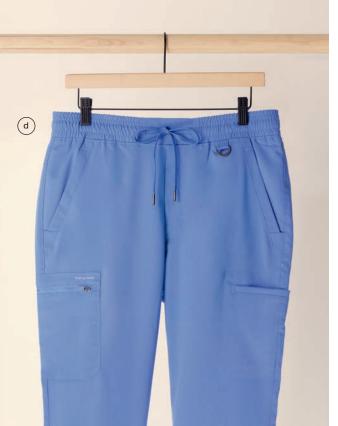

(26.5"), [T] XS-XL (30.5") | Shown in Wine
c. Niko Pant 9157: Modern fit | 4 pockets: 2 front zipper with reflective trim, double cargo | Knit panels Leg opening: 12" | Sizes XS-2XL (30"), [P] XS-XL (28"), [T] XS-XL (32") | Shown in Ceil









































PROTECTED COLLECTION







HH Works puts guys in the spotlight, with all the style, comfort, fit, and function a man could want.

## Mason Top **2591**

- Modern fit
- 1 chest pocket
- Locker loop
- Length: 30"
- Sizes: XS-5XL

Danny is wearing a large Mason Top in Navy.











































- chest, 2 patch
- Utility loop with snap
- Length: 30"
- Sizes: XS-3XL



- Modern fit
- waistband with inside drawstring
- 4 pockets: 2 front zipper, 1 welt cargo,
- Faux fly
- [S] XS-XL (27.5"),









Purple Label offers an impressive array of men's fit styles, all crafted in soft, stretchy, easy-care fabric.

## c Justin Top **2330**

- Modern fit
- 2 pockets: in-seam chest pocket, pen/instrument sleeve pocket
- Length: 29.5"
- Sizes: XS-3XL



- Modern fit
- Drawstring can be tied on the outside or inside
- 6 pockets: 2 front, 1 welt cargo, 1 zipper cargo, 1 scissors pocket, 1 back
- Leg opening: 15"
- Sizes: XS-3XL (31.5"), [S] XS-XL (29.5"), [T] XS-XL (34")



















The rugged look of camo, reimagined for the healthcare environment, gives these men's styles enduring appeal.

- a Drew Camo Jogger 9360
  - Modern fit
  - · Elastic waistband with striped drawstring
  - 6 pockets: 2 front, 1 zipper cargo, 1 media, 2 back in-seam
  - · Leg opening: 10.5"
  - Sizes: XS-3XL (29