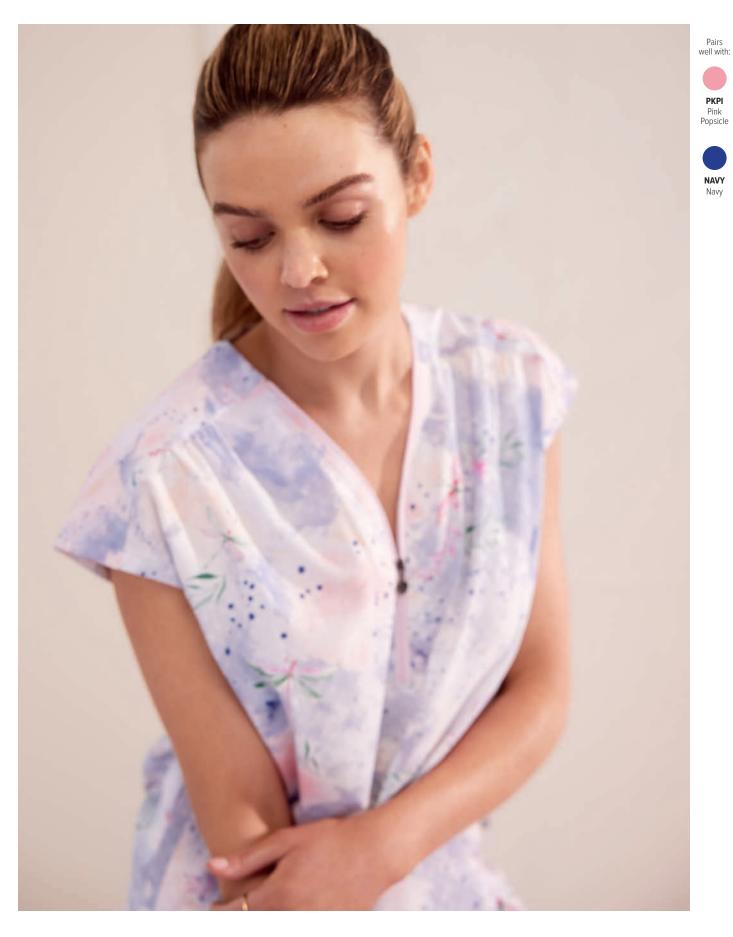

Each act of caring brings light to someone's darkness. Healing Hands is dedicated to healthcare pros, whose healing touch has the power to illuminate the world.



















· Sizes: XS-3XL

Camille is wearing an extra small Jayden Top in Marigold.















• 2 in-seam zippered pockets Back waist seam and inverted pleat • Length: 26" Sizes: XS-3XL

Alexa is wearing an extra small Devon Jacket in Marigold.



















New leopard jacquard also comes in Pewter, Black, Navy, and Royal.







































Cyber Violet symbolizes
our circular approach and
our commitment to innovation,
incorporating recycled
plastic material into state-ofthe-art, ultra-premium
performance fabric.

























So many styles, fits, sizes, colors, and price points to help everyone suit up and shine.













a. Nisha Pant 9152: Modern fit, 6 pockets: 2 front, 1 hidden mesh cell, 1 zipper cargo, 2 back welt Reflective pocket trim | Leg opening: 17" | Sizes XS-2XL (31"), [P] XS-XL (29"), [T] XS-XL (33") | Shown in Royal
b. Naya Jogger 9156\*: Modern fit | 6 pockets: 2 front, 1 cargo, 1 zipper cargo, 2 back | Full knit back Leg opening: 8.5" | Sizes XS-2XL (28.5"), [P] XS-XL (26.5"), [T] XS-XL (30.5") | Shown in Wine
c. Niko Pant 9157: Modern fit | 4 pockets: 2 front zipper with reflective