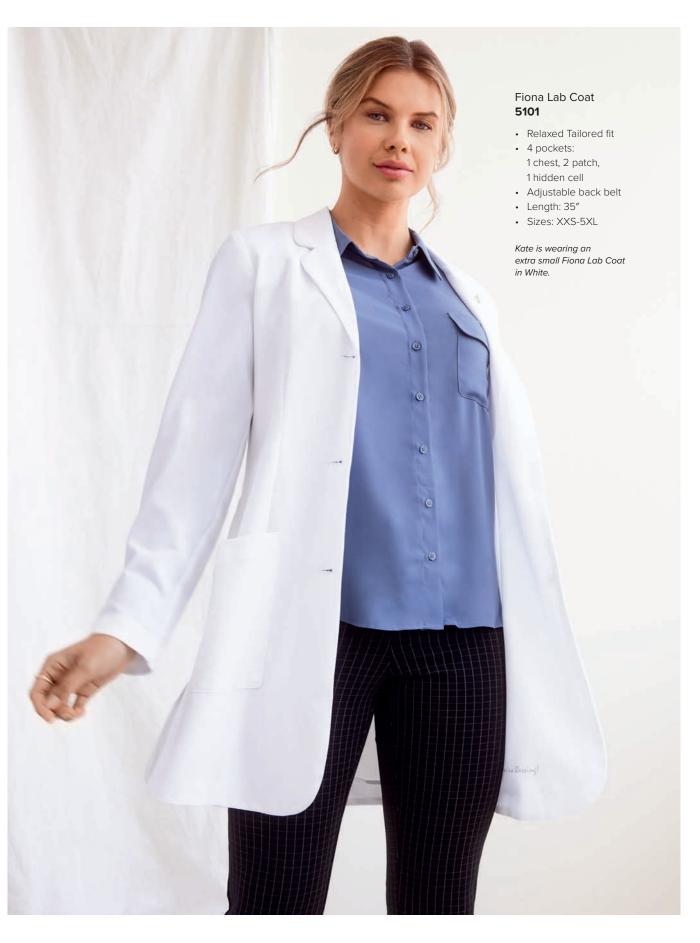

-care fabric.

## c Justin Top **2330**

- Modern fit
- 2 pockets: in-seam chest pocket, pen/instrument sleeve pocket
- Length: 29.5"
- Sizes: XS-3XL



- Modern fit
- Drawstring can be tied on the outside or inside
- 6 pockets: 2 front, 1 welt cargo, 1 zipper cargo, 1 scissors pocket, 1 back
- Leg opening: 15"
- Sizes: XS-3XL (31.5"), [S] XS-XL (29.5"), [T] XS-XL (34")



















The rugged look of camo, reimagined for the healthcare environment, gives these men's styles enduring appeal.

- a Drew Camo Jogger 9360
  - Modern fit
  - · Elastic waistband with striped drawstring
  - 6 pockets: 2 front, 1 zipper cargo, 1 media, 2 back in-seam
  - · Leg opening: 10.5"
  - Sizes: XS-3XL (29")



- Modern fit
- 1 welt chest pocket
- Sewn-down cuffs
- Length: 29.5"
- Sizes: XS-3XL

















2







3 Available Colors