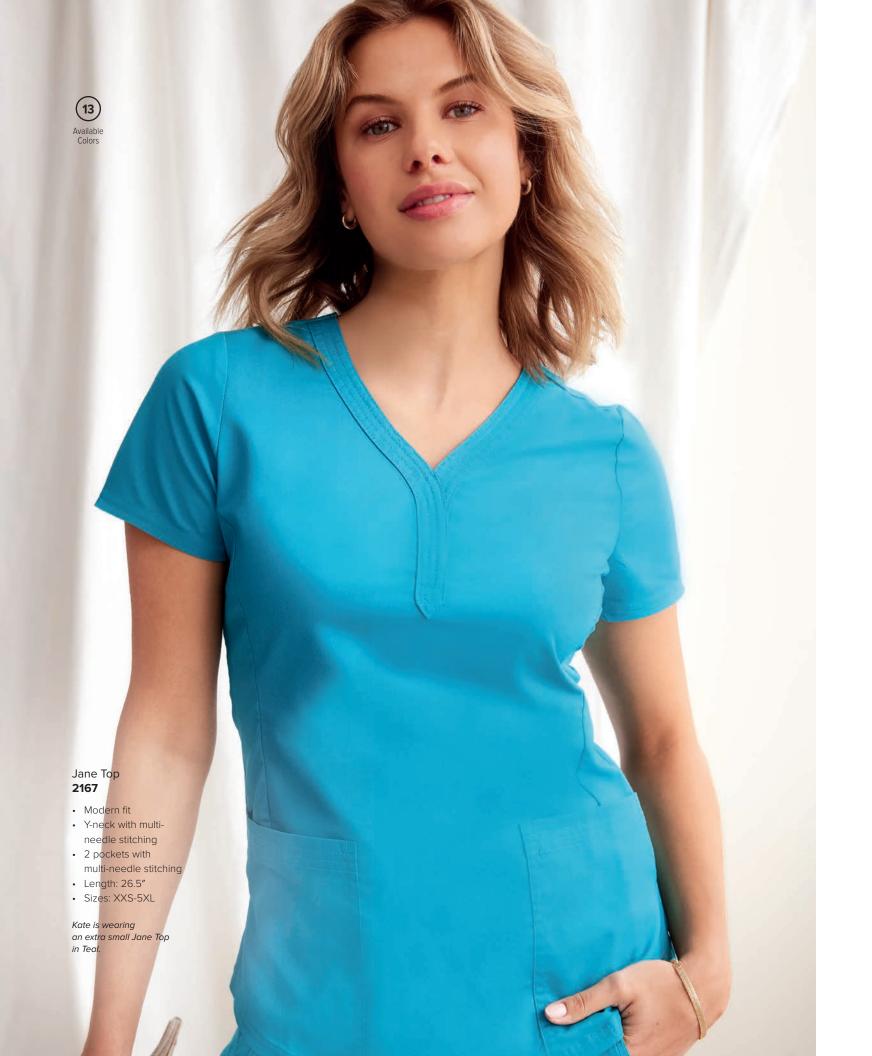

XL (31"), [P] XS-XL (29"), [T] XS-XL (33") | Shown in Royal
b. Naya Jogger 9156\*: Modern fit | 6 pockets: 2 front, 1 cargo, 1 zipper cargo, 2 back | Full knit back Leg opening: 8.5" | Sizes XS-2XL (28.5"), [P] XS-XL (26.5"), [T] XS-XL (30.5") | Shown in Wine
c. Niko Pant 9157: Modern fit | 4 pockets: 2 front zipper with reflective trim, double cargo | Knit panels Leg opening: 12" | Sizes XS-2XL (30"), [P] XS-XL (28"), [T] XS-XL (32") | Shown in Ceil









































PROTECTED COLLECTION







HH Works puts guys in the spotlight, with all the style, comfort, fit, and function a man could want.

## Mason Top **2591**

- Modern fit
- 1 chest pocket
- Locker loop
- Length: 30"
- Sizes: XS-5XL

Danny is wearing a large Mason Top in Navy.











































- chest, 2 patch
- Utility loop with snap
- Length: 30"
- Sizes: XS-3XL



- Modern fit
- waistband with inside drawstring
- 4 pockets: 2 front zipper, 1 welt cargo,
- Faux fly
- [S] XS-XL (27.5"),









Purple Label offers an impressive array of men's fit styles, all crafted in soft, stretchy, easy-care fabric.

## c Justin Top **2330**

- Modern fit
- 2 pockets: in-seam chest pocket, pen/instrument sleeve pocket
- Length: 29.5"
- Sizes: XS-3XL



- Modern fit
- Drawstring can be tied on the outside or inside
- 6 pockets: 2 front, 1 welt cargo, 1 zipper cargo, 1 scissors pocket, 1 back
- Leg opening: 15"
- Sizes: XS-3XL (31.5"), [S] XS-XL (29.5"), [T] XS-XL (34")



















The rugged look of camo, reimagined for the healthcare environment, gives these men's styles