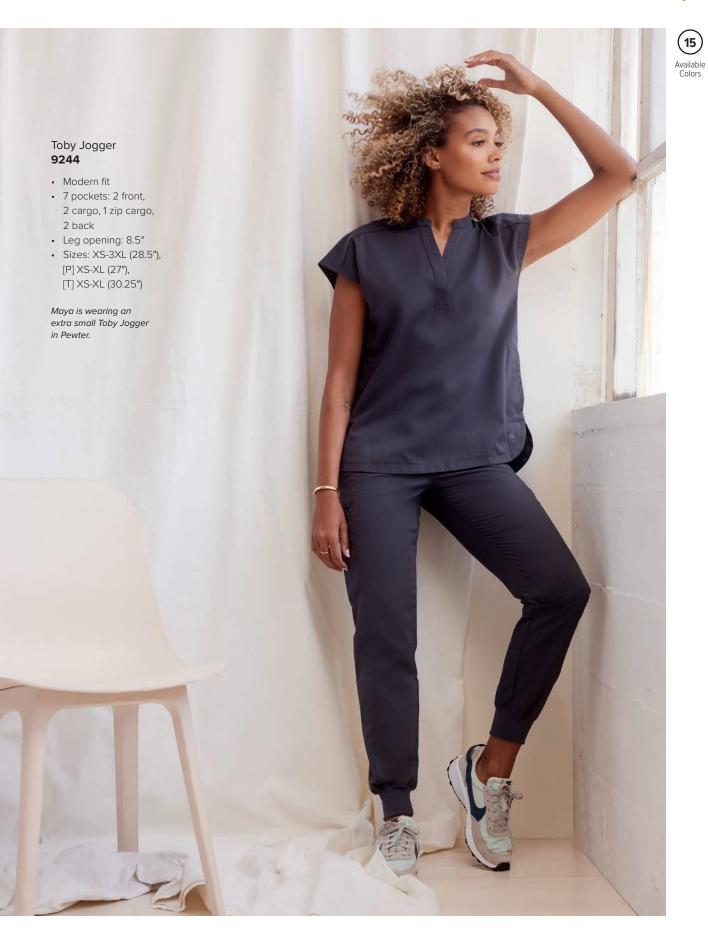

s XS-2XL (31"), [P] XS-XL (29"), [T] XS-XL (33") | Shown in Royal
b. Naya Jogger 9156\*: Modern fit | 6 pockets: 2 front, 1 cargo, 1 zipper cargo, 2 back | Full knit back Leg opening: 8.5" | Sizes XS-2XL (28.5"), [P] XS-XL (26.5"), [T] XS-XL (30.5") | Shown in Wine
c. Niko Pant 9157: Modern fit | 4 pockets: 2 front zipper with reflective trim, double cargo | Knit panels Leg opening: 12" | Sizes XS-2XL (30"), [P] XS-XL (28"), [T] XS-XL (32") | Shown in Ceil









































PROTECTED COLLECTION







HH Works puts guys in the spotlight, with all the style, comfort, fit, and function a man could want.

## Mason Top **2591**

- Modern fit
- 1 chest pocket
- Locker loop
- Length: 30"
- Sizes: XS-5XL

Danny is wearing a large Mason Top in Navy.











































- chest, 2 patch
- Utility loop with snap
- Length: 30"
- Sizes: XS-3XL



- Modern fit
- waistband with inside drawstring
- 4 pockets: 2 front zipper, 1 welt cargo,
- Faux fly
- [S] XS-XL (27.5"),









Purple Label offers an impressive array of men's fit styles, all crafted in soft, stretchy, easy-care fabric.

## c Justin Top **2330**

- Modern fit
- 2 pockets: in-seam chest pocket, pen/instrument sleeve pocket
- Length: 29.5"
- Sizes: XS-3XL



- Modern fit
- Drawstring can be tied on the outside or inside
- 6 pockets: 2 front, 1 welt cargo, 1 zipper cargo, 1 scissors pocket, 1 back
- Leg opening: 15"
- Sizes: XS-3XL (31.5"), [S] XS-XL (29.5"), [T] XS-XL (34")



















The rugged look of camo, reimagined for the healthcare environment, gives these men's s