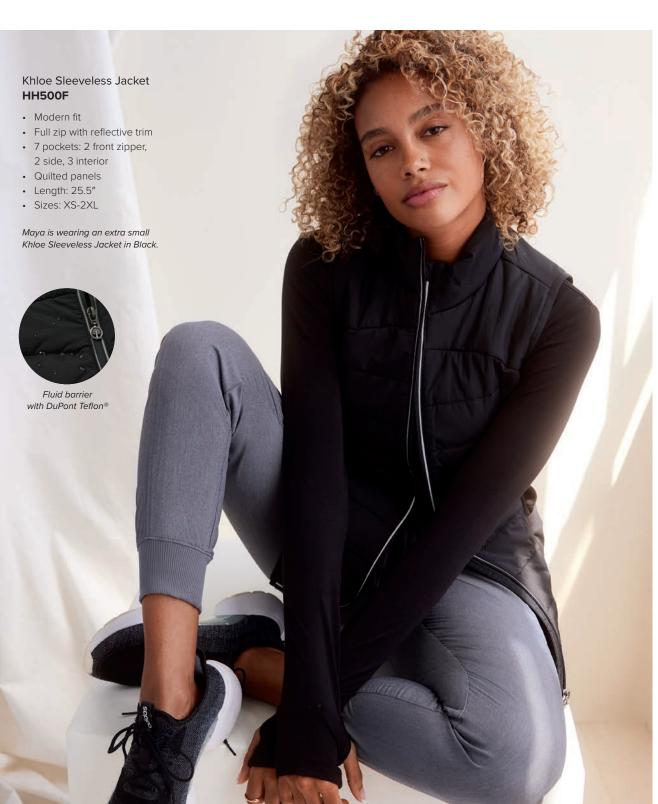

## c Justin Top **2330**

- Modern fit
- 2 pockets: in-seam chest pocket, pen/instrument sleeve pocket
- Length: 29.5"
- Sizes: XS-3XL



- Modern fit
- Drawstring can be tied on the outside or inside
- 6 pockets: 2 front, 1 welt cargo, 1 zipper cargo, 1 scissors pocket, 1 back
- Leg opening: 15"
- Sizes: XS-3XL (31.5"), [S] XS-XL (29.5"), [T] XS-XL (34")



















The rugged look of camo, reimagined for the healthcare environment, gives these men's styles enduring appeal.

- a Drew Camo Jogger 9360
  - Modern fit
  - · Elastic waistband with striped drawstring
  - 6 pockets: 2 front, 1 zipper cargo, 1 media, 2 back in-seam
  - · Leg opening: 10.5"
  - Sizes: XS-3XL (29")



- Modern fit
- 1 welt chest pocket
- Sewn-down cuffs
- Length: 29.5"
- Sizes: XS-3XL

















2







3 Available Colors