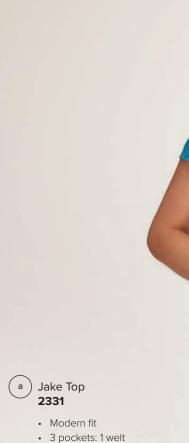

- Modern fit
- waistband with inside drawstring
- 4 pockets: 2 front zipper, 1 welt cargo,
- Faux fly
- [S] XS-XL (27.5"),

Purple Label offers an impressive array of men's fit styles, all crafted in soft, stretchy, easy-care fabric.