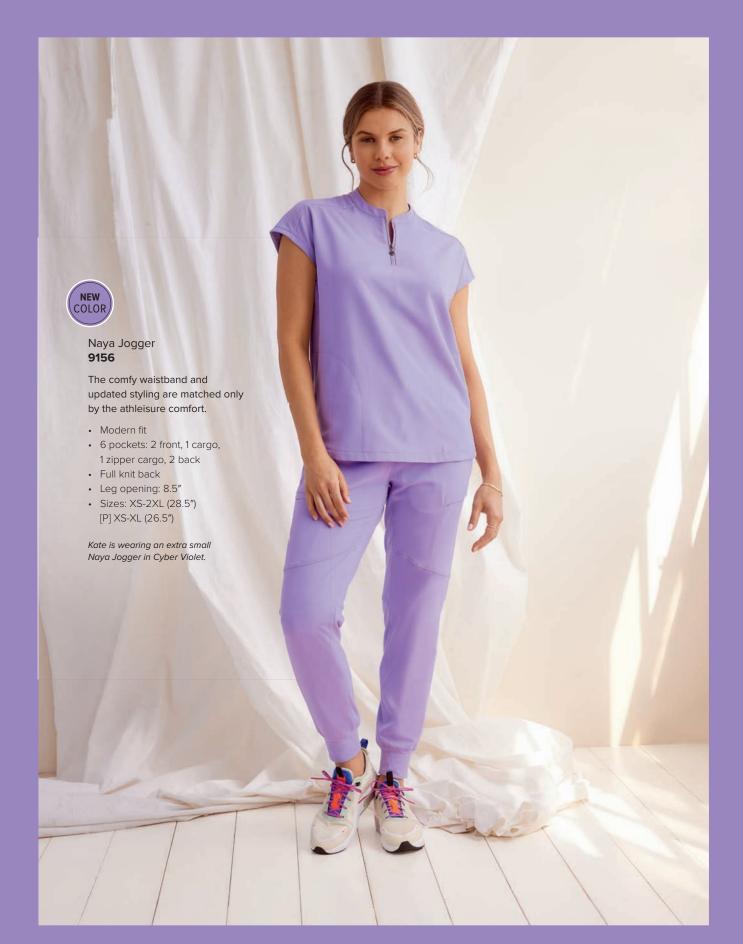

a. Nisha Pant 9152: Modern fit, 6 pockets: 2 front, 1 hidden mesh cell, 1 zipper cargo, 2 back welt Reflective pocket trim | Leg opening: 17" | Sizes XS-2XL (31"), [P] XS-XL (29"), [T] XS-XL (33") | Shown in Royal
b. Naya Jogger 9156\*: Modern fit | 6 pockets: 2 front, 1 cargo, 1 zipper cargo, 2 back | Full knit back Leg opening: 8.5" | Sizes XS-2XL (28.5"), [P] XS-XL (26.5"), [T] XS-XL (30.5") | Shown in Wine
c. Niko Pant 9157: Modern fit | 4 pockets: 2 front zipper with reflective trim, double cargo | Knit panels Leg opening: 12" | Sizes XS-2XL (30"), [P] XS-XL (28"), [T] XS-XL (32") | Shown in Ceil