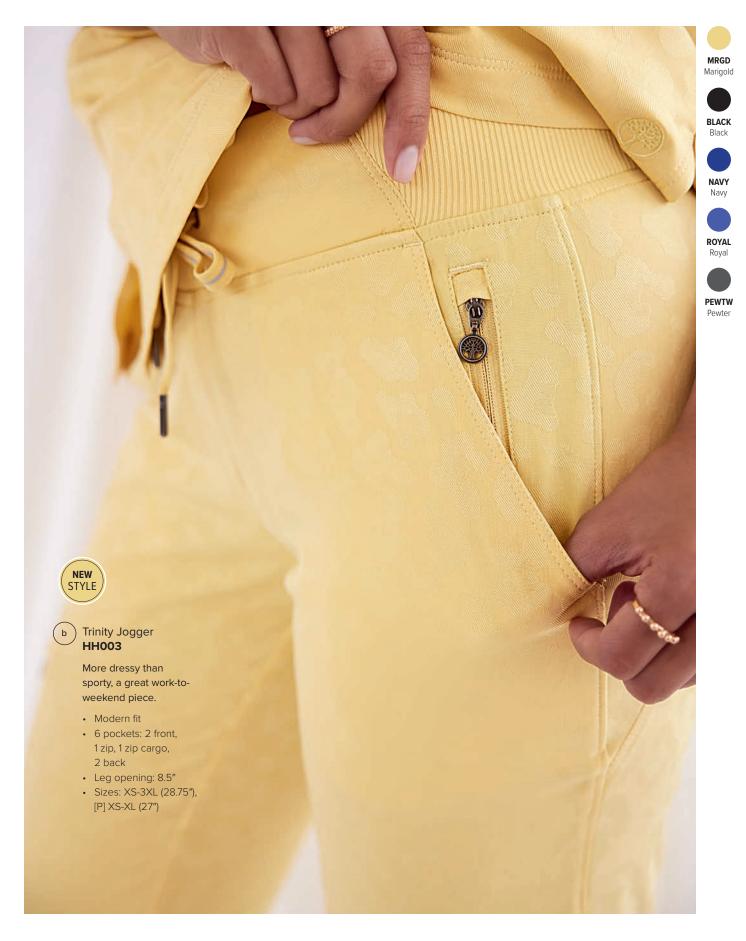

• 2 in-seam zippered pockets Back waist seam and inverted pleat • Length: 26" Sizes: XS-3XL

Alexa is wearing an extra small Devon Jacket in Marigold.

New leopard jacquard also comes in Pewter, Black, Navy, and Royal.