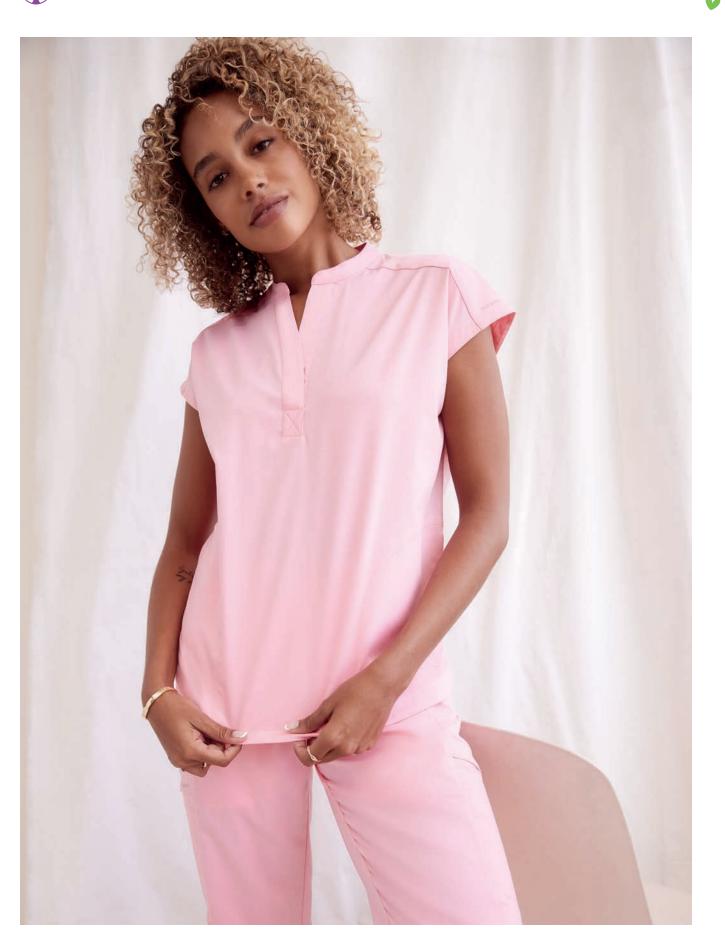

Each act of caring brings light to someone's darkness. Healing Hands is dedicated to healthcare pros, whose healing touch has the power to illuminate the world.



















· Sizes: XS-3XL

Camille is wearing an extra small Jayden Top in Marigold.















• 2 in-seam zippered pockets Back waist seam and inverted pleat • Length: 26" Sizes: XS-3XL

Alexa is wearing an extra small Devon Jacket in Marigold.



















New leopard jacquard also comes in Pewter, Black, Navy, and Royal.







































Cyber Violet symbolizes
our circular approach and
our commitment to innovation,
incorporating recycled
plastic material into state-ofthe-art, ultra-premium
performance fabric.

























So many styles, fits, sizes, colors, and price points to help everyone suit up and shine.













a. Nisha Pant 9152: Modern fit, 6 pockets: 2 front, 1 hidden mesh cell, 1 zipper cargo, 2 back welt Reflective pocket trim | Leg opening: 17" | Sizes XS-2XL (31"), [P] XS-XL (29"), [T] XS-XL (33") | Shown in Royal
b. Naya Jogger 9156\*: Modern fit | 6 pockets: 2 front, 1 cargo, 1 zipper cargo, 2 back | Full knit back Leg opening: 8.5" | Sizes XS-2XL (28.5"), [P] XS-XL (26.5"), [T] XS-XL (30.5") | Shown in Wine
c. Niko Pant 9157: Modern fit | 4 pockets: 2 front z