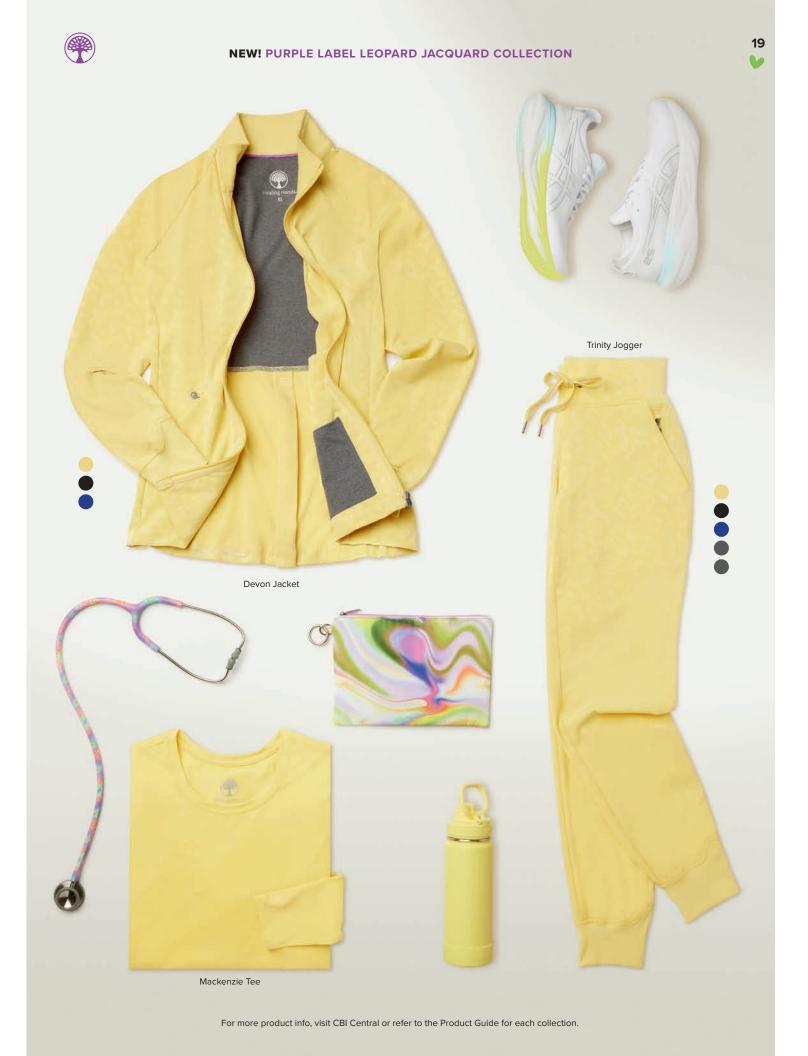

• 2 in-seam zippered pockets Back waist seam and inverted pleat • Length: 26" Sizes: XS-3XL

Alexa is wearing an extra small Devon Jacket in Marigold.

New leopard jacquard also comes in Pewter, Black, Navy, and Royal.