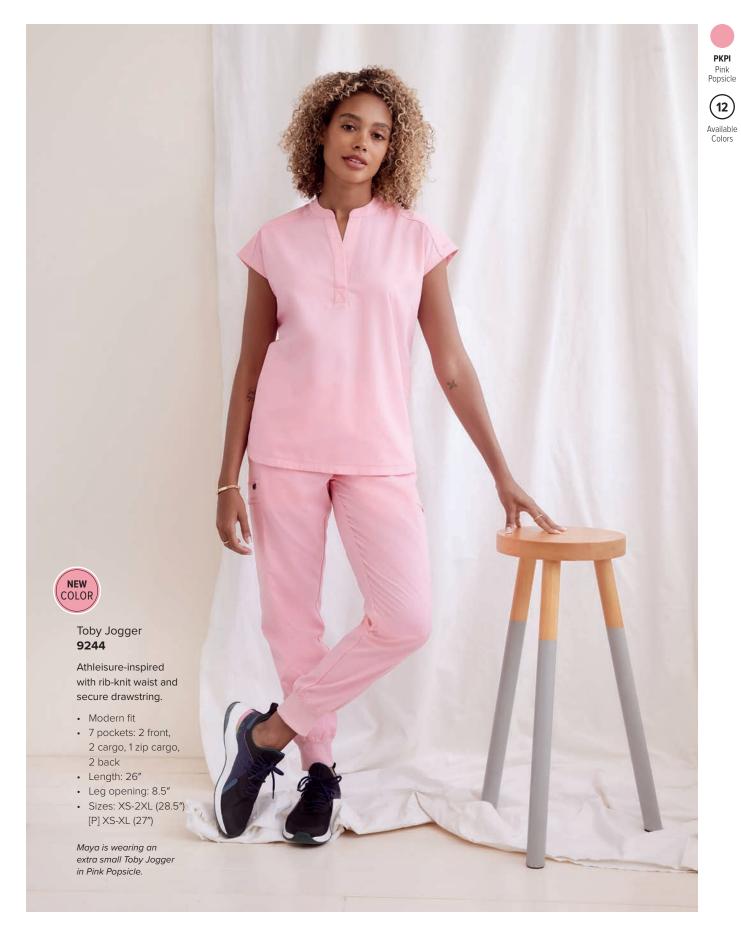

- Modern fit
- waistband with inside drawstring
- 4 pockets: 2 front zipper, 1 welt cargo,
- Faux fly
- [S] XS-XL (27.5"),

Purple Label offers an impressive array of men's fit styles, all crafted in soft, stretchy, easy-care fabric.