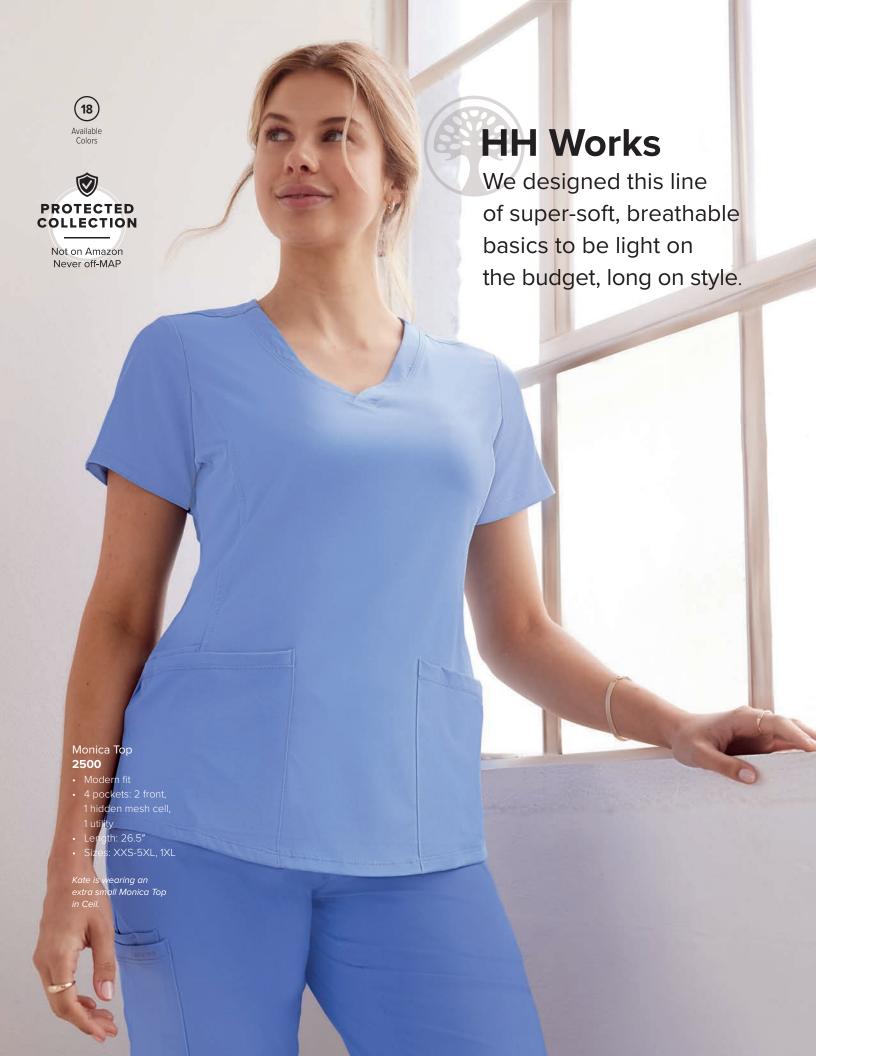

rt, ultra-premium
performance fabric.

























So many styles, fits, sizes, colors, and price points to help everyone suit up and shine.













a. Nisha Pant 9152: Modern fit, 6 pockets: 2 front, 1 hidden mesh cell, 1 zipper cargo, 2 back welt Reflective pocket trim | Leg opening: 17" | Sizes XS-2XL (31"), [P] XS-XL (29"), [T] XS-XL (33") | Shown in Royal
b. Naya Jogger 9156\*: Modern fit | 6 pockets: 2 front, 1 cargo, 1 zipper cargo, 2 back | Full knit back Leg opening: 8.5" | Sizes XS-2XL (28.5"), [P] XS-XL (26.5"), [T] XS-XL (30.5") | Shown in Wine
c. Niko Pant 9157: Modern fit | 4 pockets: 2 front zipper with reflective trim, double cargo | Knit panels Leg opening: 12" | Sizes XS-2XL (30"), [P] XS-XL (28"), [T] XS-XL (32") | Shown in Ceil









































PROTECTED COLLECTION







HH Works puts guys in the spotlight, with all the style, comfort, fit, and function a man could want.

## Mason Top **2591**

- Modern fit
- 1 chest pocket
- Locker loop
- Length: 30"
- Sizes: XS-5XL

Danny is wearing a large Mason Top in Navy.











































- chest, 2 patch
- Utility loop with snap
- Length: 30"
- Sizes: XS-3XL



- Modern fit
- waistband with inside drawstring
- 4 pockets: 2 front zipper, 1 welt cargo,
- Faux fly
- [S] XS-XL (27.5"),









Purple Label offers an impressive array of men's fit styles, all crafted in soft, stretchy, easy-care fabric.

## c Justin Top **2330**

- Modern fit
- 2 pockets: in-seam chest pocket, pen/instrument sleeve pocket
- Length: 29.5"
- Sizes: XS-3XL



- Modern fit