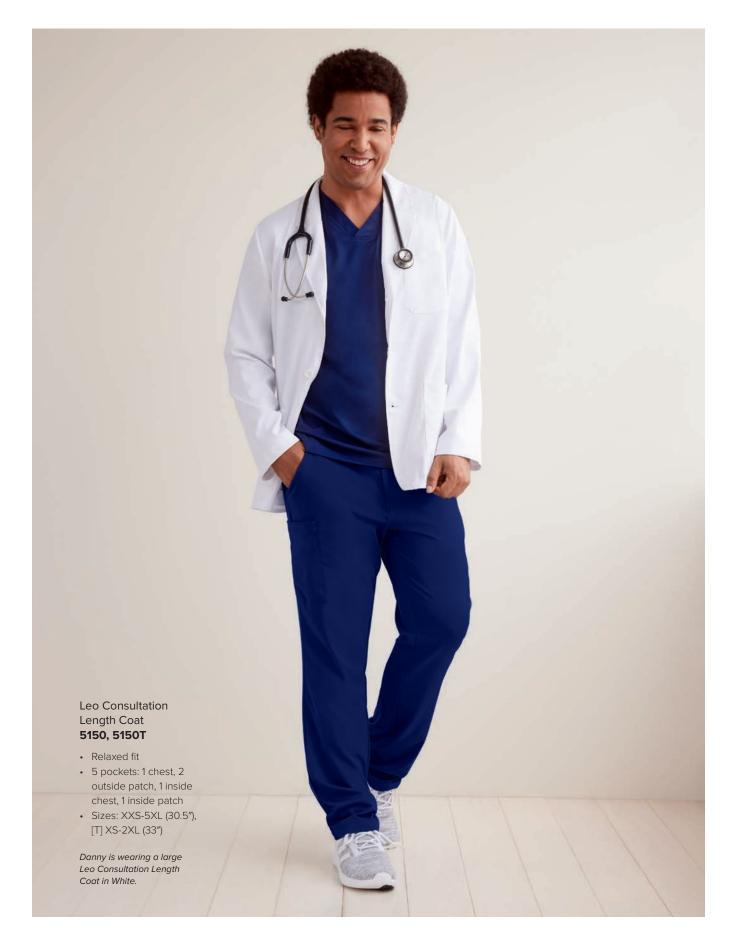

## Mason Top **2591**

- Modern fit
- 1 chest pocket
- Locker loop
- Length: 30"
- Sizes: XS-5XL

Danny is wearing a large Mason Top in Navy.

- chest, 2 patch
- Utility loop with snap
- Length: 30"
- Sizes: XS-3XL