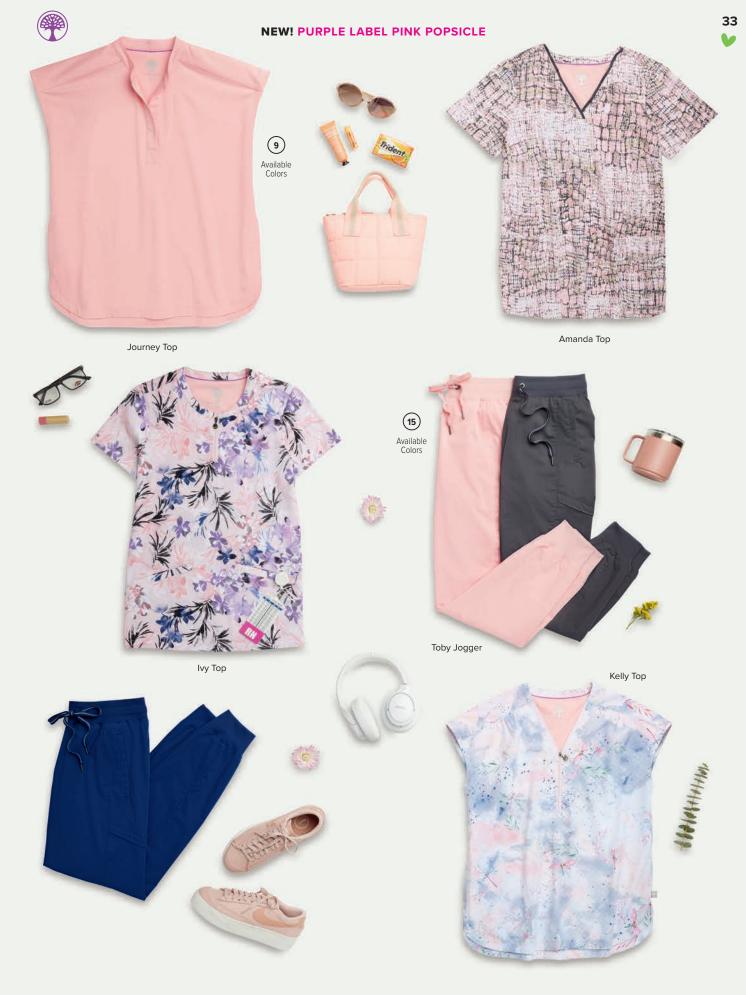

Each act of caring brings light to someone's darkness. Healing Hands is dedicated to healthcare pros, whose healing touch has the power to illuminate the world.

· Sizes: XS-3XL

Camille is wearing an extra small Jayden Top in Marigold.