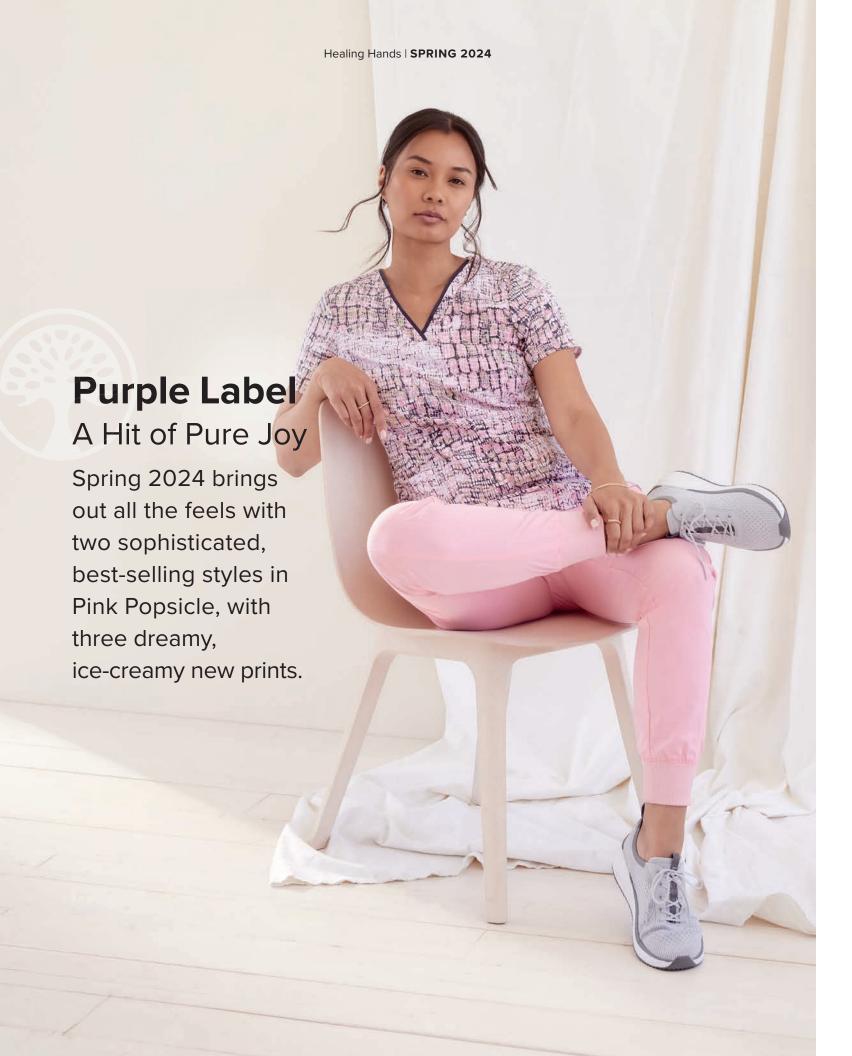

Each act of caring brings light to someone's darkness. Healing Hands is dedicated to healthcare pros, whose healing touch has the power to illuminate the world.



















· Sizes: XS-3XL

Camille is wearing an extra small Jayden Top in Marigold.















• 2 in-seam zippered pockets Back waist seam and inverted pleat • Length: 26" Sizes: XS-3XL

Alexa is wearing an extra small Devon Jacket in Marigold.



















New leopard jacquard also comes in Pewter, Black, Navy, and Royal.







































Cyber Violet symbolizes
our circular approach and
our commitment to innovation,
incorporating recycled
plastic material into state-ofthe-art, ultra-premium
performance fabric.

























So many styles, fits, sizes, colors, and price points to help everyone suit up and shine.













a. Nisha Pant 9152: Modern fit, 6 pockets: 2 front, 1 hidden mesh cell, 1 zipper cargo, 2 back welt Reflective pocket trim | Leg opening: 17" | Sizes XS-2XL (31"), [P] XS-XL (29"), [T] XS-XL (33") | Shown in Royal
b. Naya Jogger 9156\*: Modern fit | 6 pockets: 2 front, 1 cargo, 1 zipper cargo, 2 back | Full knit back Leg opening: 8.5" | Sizes XS-2XL (28.5"), [P] XS-XL (26.5"), [T] XS-XL (30.5") | Shown in Wine
c. Niko Pant 9157: Modern fit | 4 pockets: 2 front