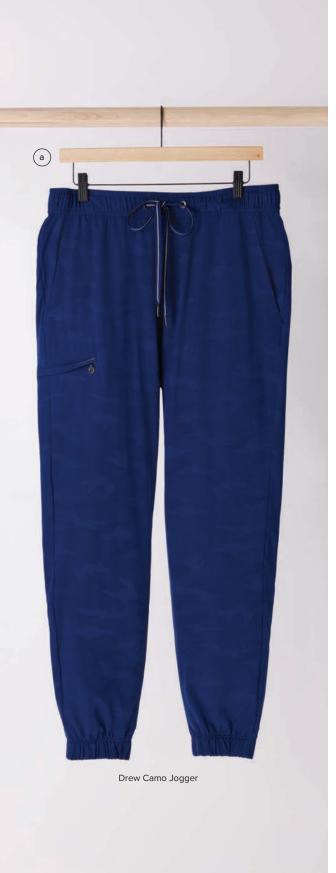

The rugged look of camo, reimagined for the healthcare environment, gives these men's styles enduring appeal.

- a Drew Camo Jogger 9360
  - Modern fit
  - · Elastic waistband with striped drawstring
  - 6 pockets: 2 front, 1 zipper cargo, 1 media, 2 back in-seam
  - · Leg opening: 10.5"
  - Sizes: XS-3XL (29")