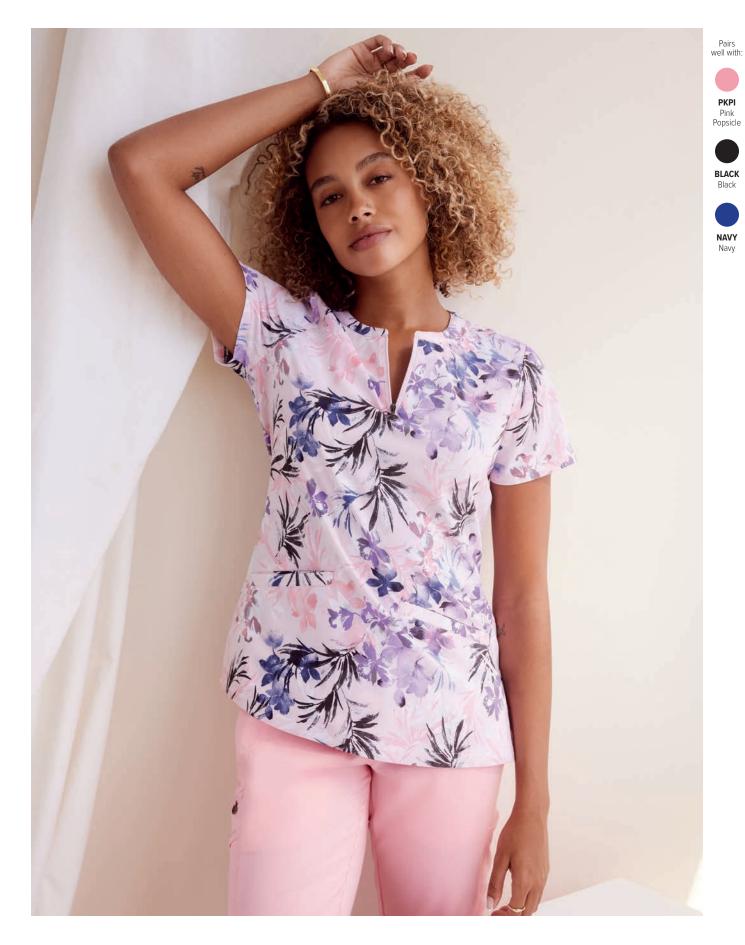

Each act of caring brings light to someone's darkness. Healing Hands is dedicated to healthcare pros, whose healing touch has the power to illuminate the world.



















· Sizes: XS-3XL

Camille is wearing an extra small Jayden Top in Marigold.















• 2 in-seam zippered pockets Back waist seam and inverted pleat • Length: 26" Sizes: XS-3XL

Alexa is wearing an extra small Devon Jacket in Marigold.



















New leopard jacquard also comes in Pewter, Black, Navy, and Royal.







































Cyber Violet symbolizes
our circular approach and
our commitment to innovation,
incorporating recycled
plastic material into state-ofthe-art, ultra-premium
performance fabric.

























So many styles, fits, sizes, colors, and price points to help everyone suit up and shine.













a. Nisha Pant 9152: Modern fit, 6 pockets: 2 front, 1 hidden mesh cell, 1 zipper cargo, 2 back welt Reflective pocket trim | Leg opening: 17" | Sizes XS-2XL (31"), [P] XS-XL (29"), [T] XS-XL (33") | Shown in Royal
b. Naya Jogger 9156\*: Modern fit | 6 pockets: 2 front, 1 cargo, 1 zipper cargo, 2 back | Full knit back Leg opening: 8.5" | Sizes XS-2XL (28.5"), [P] XS-XL (26.5"), [T] XS-XL (30.5") | Shown in Wine
c. Niko Pant 9157: Modern fit | 4 pockets: 2 front zipper with reflect