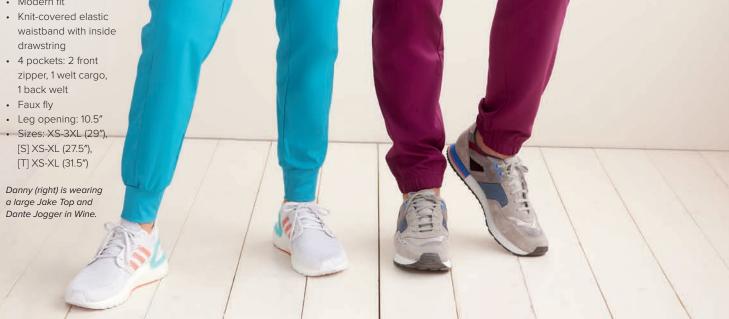

## c Justin Top **2330**

- Modern fit
- 2 pockets: in-seam chest pocket, pen/instrument sleeve pocket
- Length: 29.5"
- Sizes: XS-3XL

- Modern fit
- Drawstring can be tied on the outside or inside
- 6 pockets: 2 front, 1 welt cargo, 1 zipper cargo, 1 scissors pocket, 1 back
- Leg opening: 15"
- Sizes: XS-3XL (31.5"), [S] XS-XL (29.5"), [T] XS-XL (34")