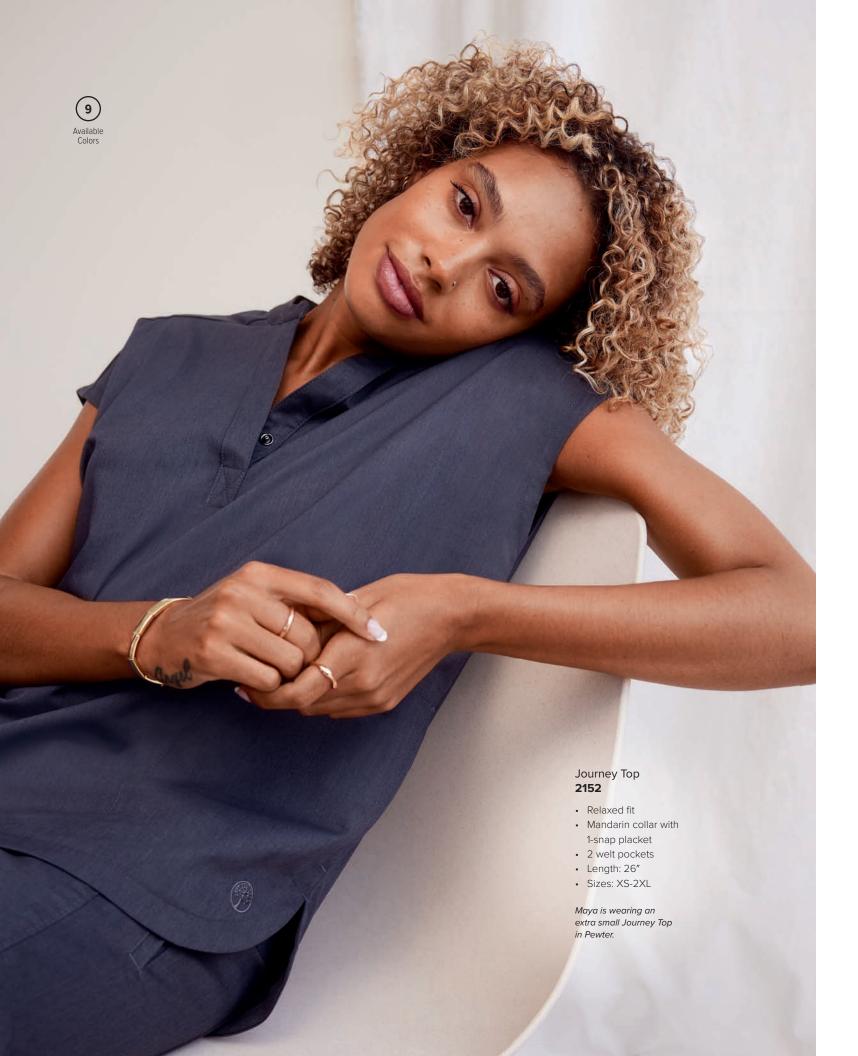

zes XS-2XL (31"), [P] XS-XL (29"), [T] XS-XL (33") | Shown in Royal
b. Naya Jogger 9156\*: Modern fit | 6 pockets: 2 front, 1 cargo, 1 zipper cargo, 2 back | Full knit back Leg opening: 8.5" | Sizes XS-2XL (28.5"), [P] XS-XL (26.5"), [T] XS-XL (30.5") | Shown in Wine
c. Niko Pant 9157: Modern fit | 4 pockets: 2 front zipper with reflective trim, double cargo | Knit panels Leg opening: 12" | Sizes XS-2XL (30"), [P] XS-XL (28"), [T] XS-XL (32") | Shown in Ceil









































PROTECTED COLLECTION







HH Works puts guys in the spotlight, with all the style, comfort, fit, and function a man could want.

## Mason Top **2591**

- Modern fit
- 1 chest pocket
- Locker loop
- Length: 30"
- Sizes: XS-5XL

Danny is wearing a large Mason Top in Navy.











































- chest, 2 patch
- Utility loop with snap
- Length: 30"
- Sizes: XS-3XL



- Modern fit
- waistband with inside drawstring
- 4 pockets: 2 front zipper, 1 welt cargo,
- Faux fly
- [S] XS-XL (27.5"),









Purple Label offers an impressive array of men's fit styles, all crafted in soft, stretchy, easy-care fabric.

## c Justin Top **2330**

- Modern fit
- 2 pockets: in-seam chest pocket, pen/instrument sleeve pocket
- Length: 29.5"
- Sizes: XS-3XL



- Modern fit
- Drawstring can be tied on the outside or inside
- 6 pockets: 2 front, 1 welt cargo, 1 zipper cargo, 1 scissors pocket, 1 back
- Leg opening: 15"
- Sizes: XS-3XL (31.5"), [S] XS-XL (29.5"), [T] XS-XL (34")



















The rugged look of camo, reimagined for the healthcare environment, gives these men's