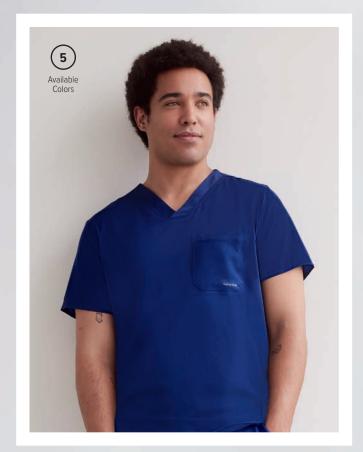

## Mason Top **2591**

- Modern fit
- 1 chest pocket
- Locker loop
- Length: 30"
- Sizes: XS-5XL

Danny is wearing a large Mason Top in Navy.

- chest, 2 patch
- Utility loop with snap
- Length: 30"
- Sizes: XS-3XL