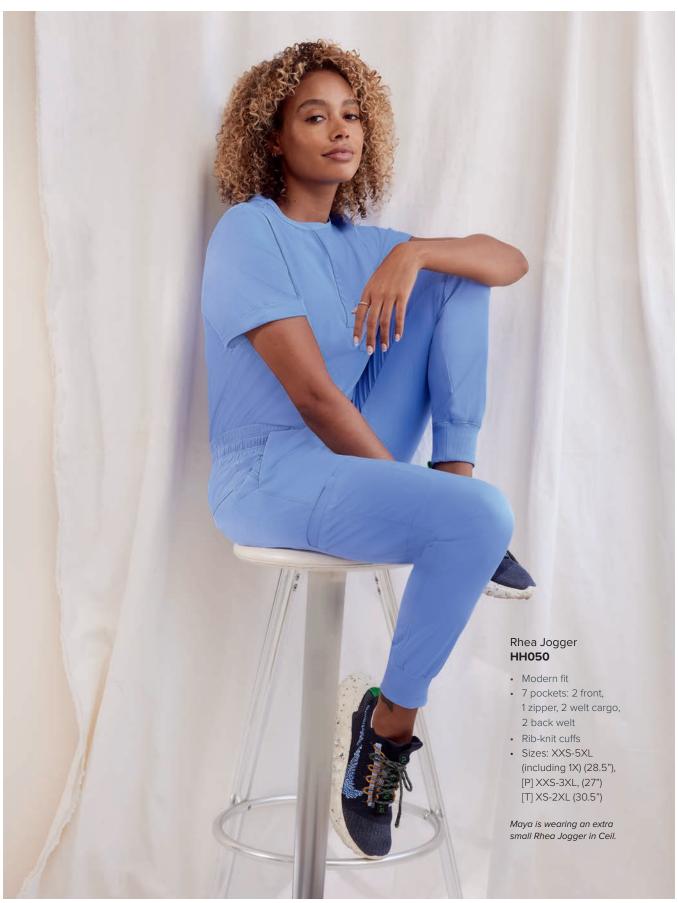

- Modern fit
- waistband with inside drawstring
- 4 pockets: 2 front zipper, 1 welt cargo,
- Faux fly
- [S] XS-XL (27.5"),

Purple Label offers an impressive array of men's fit styles, all crafted in soft, stretchy, easy-care fabric.