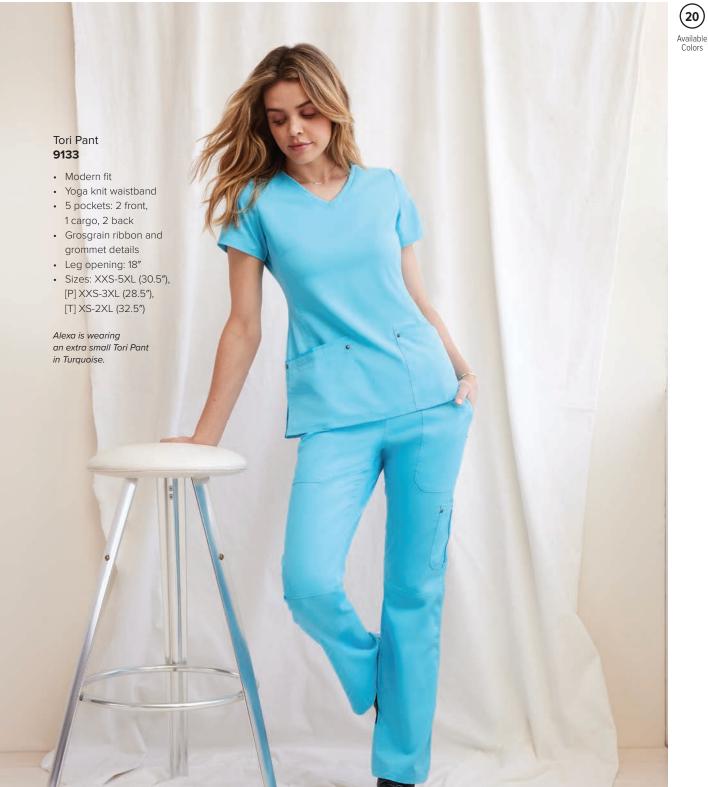

a. Nisha Pant 9152: Modern fit, 6 pockets: 2 front, 1 hidden mesh cell, 1 zipper cargo, 2 back welt Reflective pocket trim | Leg opening: 17" | Sizes XS-2XL (31"), [P] XS-XL (29"), [T] XS-XL (33") | Shown in Royal
b. Naya Jogger 9156\*: Modern fit | 6 pockets: 2 front, 1 cargo, 1 zipper cargo, 2 back | Full knit back Leg opening: 8.5" | Sizes XS-2XL (28.5"), [P] XS-XL (26.5"), [T] XS-XL (30.5") | Shown in Wine
c. Niko Pant 9157: Modern fit | 4 pockets: 2 front zipper with reflective trim, double cargo | Knit panels Leg opening: 12" | Sizes XS-2XL (30"), [P] XS-XL (28"), [T] XS-XL (32") | Shown in Ceil