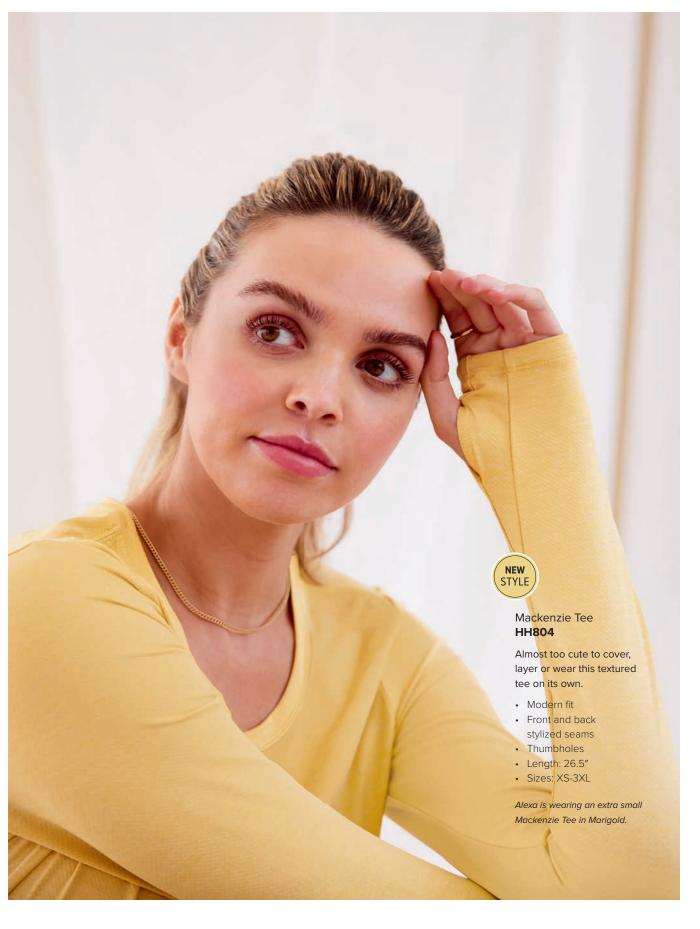

Each act of caring brings light to someone's darkness. Healing Hands is dedicated to healthcare pros, whose healing touch has the power to illuminate the world.



















· Sizes: XS-3XL

Camille is wearing an extra small Jayden Top in Marigold.















• 2 in-seam zippered pockets Back waist seam and inverted pleat • Length: 26" Sizes: XS-3XL

Alexa is wearing an extra small Devon Jacket in Marigold.



















New leopard jacquard also comes in Pewter, Black, Navy, and Royal.







































Cyber Violet symbolizes
our circular approach and
our commitment to innovation,
incorporating recycled
plastic material into state-ofthe-art, ultra-premium
performance fabric.

























So many styles, fits, sizes, colors, and price points to help everyone suit up and shine.













a. Nisha Pant 9152: Modern fit, 6 pockets: 2 front, 1 hidden mesh cell, 1 zipper cargo, 2 back welt Reflective pocket trim | Leg opening: 17" | Sizes XS-2XL (31"), [P] XS-XL (29"), [T] XS-XL (33") | Shown in Royal
b. Naya Jogger 9156\*: Modern fit | 6 pockets: 2 front, 1 cargo, 1 zipper cargo, 2 back | Full knit back Leg opening: 8.5" | Sizes XS-2XL (28.5"), [P] XS-XL (26.5