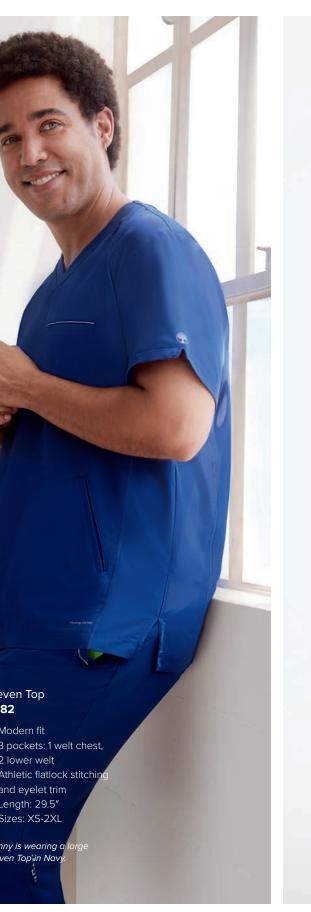

to state-ofthe-art, ultra-premium
performance fabric.

























So many styles, fits, sizes, colors, and price points to help everyone suit up and shine.













a. Nisha Pant 9152: Modern fit, 6 pockets: 2 front, 1 hidden mesh cell, 1 zipper cargo, 2 back welt Reflective pocket trim | Leg opening: 17" | Sizes XS-2XL (31"), [P] XS-XL (29"), [T] XS-XL (33") | Shown in Royal
b. Naya Jogger 9156\*: Modern fit | 6 pockets: 2 front, 1 cargo, 1 zipper cargo, 2 back | Full knit back Leg opening: 8.5" | Sizes XS-2XL (28.5"), [P] XS-XL (26.5"), [T] XS-XL (30.5") | Shown in Wine
c. Niko Pant 9157: Modern fit | 4 pockets: 2 front zipper with reflective trim, double cargo | Knit panels Leg opening: 12" | Sizes XS-2XL (30"), [P] XS-XL (28"), [T] XS-XL (32") | Shown in Ceil









































PROTECTED COLLECTION







HH Works puts guys in the spotlight, with all the style, comfort, fit, and function a man could want.

## Mason Top **2591**

- Modern fit
- 1 chest pocket
- Locker loop
- Length: 30"
- Sizes: XS-5XL

Danny is wearing a large Mason Top in Navy.











































- chest, 2 patch
- Utility loop with snap
- Length: 30"
- Sizes: XS-3XL



- Modern fit
- waistband with inside drawstring
- 4 pockets: 2 front zipper, 1 welt cargo,
- Faux fly
- [S] XS-XL (27.5"),









Purple Label offers an impressive array of men's fit styles, all crafted in soft, stretchy, easy-care fabric.

## c Justin Top **2330**

- Modern fit
- 2 pockets: in-seam chest pocket, pen/instrument sleeve pocket
- Length: 29.5"
- Sizes: XS-3XL