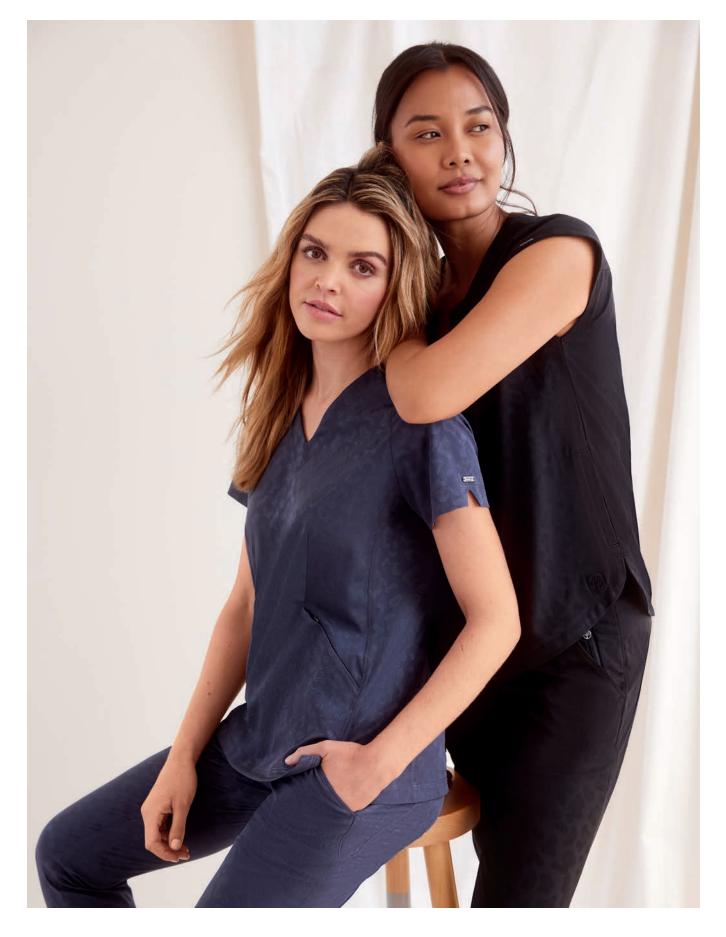

Each act of caring brings light to someone's darkness. Healing Hands is dedicated to healthcare pros, whose healing touch has the power to illuminate the world.



















· Sizes: XS-3XL

Camille is wearing an extra small Jayden Top in Marigold.















• 2 in-seam zippered pockets Back waist seam and inverted pleat • Length: 26" Sizes: XS-3XL

Alexa is wearing an extra small Devon Jacket in Marigold.



















New leopard jacquard also comes in Pewter, Black, Navy, and Royal.







































Cyber Violet symbolizes
our circular approach and
our commitment to innovation,
incorporating recycled
plastic material into state-ofthe-art, ultra-premium
performance fabric.

























So many styles, fits, sizes, colors, and price points to help everyone suit up and shine.













a. Nisha Pant 9152: Modern fit, 6 pockets: 2 front, 1 hidden mesh cell, 1 zipper cargo, 2 back welt Reflective pocket trim | Leg opening: 17" | Sizes XS-2XL (31"), [P] XS-XL (29"), [T] XS-XL (33") | Shown in Royal
b. Naya Jogger 9156\*: Modern fit | 6 pockets: 2 front, 1 cargo, 1 zipper cargo, 2 back | Full knit back Leg opening: 8.5" | Sizes XS-2XL (28.5"), [P] XS-XL (26.5"),