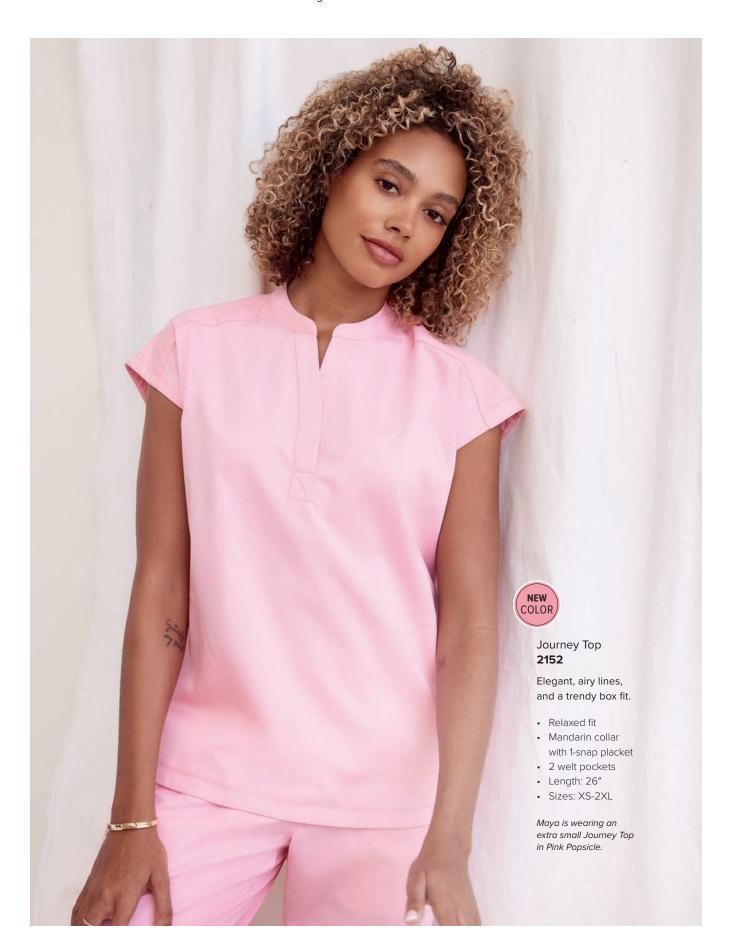

Each act of caring brings light to someone's darkness. Healing Hands is dedicated to healthcare pros, whose healing touch has the power to illuminate the world.



















· Sizes: XS-3XL

Camille is wearing an extra small Jayden Top in Marigold.















• 2 in-seam zippered pockets Back waist seam and inverted pleat • Length: 26" Sizes: XS-3XL

Alexa is wearing an extra small Devon Jacket in Marigold.



















New leopard jacquard also comes in Pewter, Black, Navy, and Royal.







































Cyber Violet symbolizes
our circular approach and
our commitment to innovation,
incorporating recycled
plastic material into state-ofthe-art, ultra-premium
performance fabric.

























So many styles, fits, sizes, colors, and price points to help everyone suit up and shine.













a. Nisha Pant 9152: Modern fit, 6 pockets: 2 front, 1 hidden mesh cell, 1 zipper cargo, 2 back welt Reflective pocket trim | Leg opening: 17" | Sizes XS-2XL (31"), [P] XS-XL (29"), [T] XS-XL (33") | Shown in Royal
b. Naya Jogger 9156\*: Modern fit | 6 pockets: 2 front, 1 cargo, 1 zipper cargo, 2 back | Full knit back Leg opening: 8.5" | Sizes XS-2XL (28.5"), [P] XS-XL (26.5"), [T] XS-XL (30.5") | Shown in Wine
c. Niko Pant 9157: Modern fit | 4 pockets: 2 front zippe