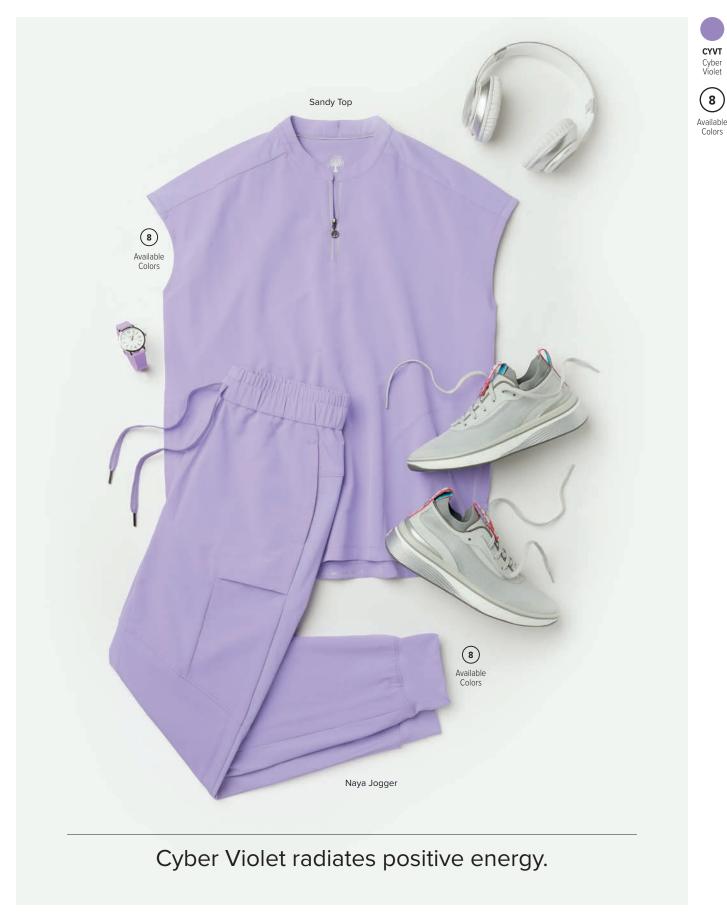

Cyber Violet symbolizes
our circular approach and
our commitment to innovation,
incorporating recycled
plastic material into state-ofthe-art, ultra-premium
performance fabric.

So many styles, fits, sizes, colors, and price points to help everyone suit up and shine.