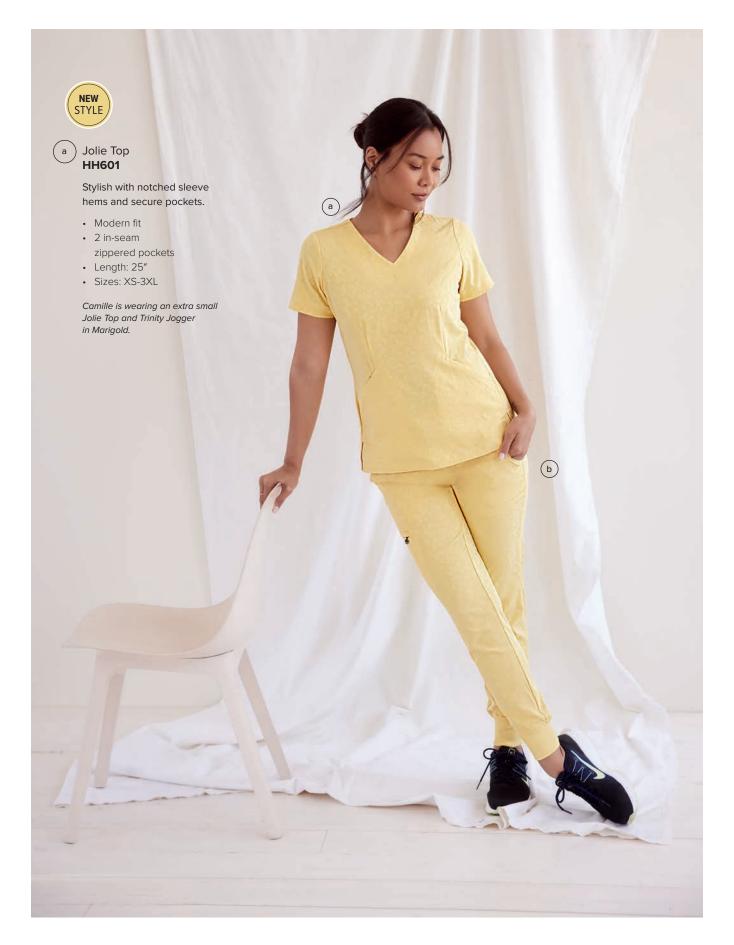

Each act of caring brings light to someone's darkness. Healing Hands is dedicated to healthcare pros, whose healing touch has the power to illuminate the world.

· Sizes: XS-3XL

Camille is wearing an extra small Jayden Top in Marigold.