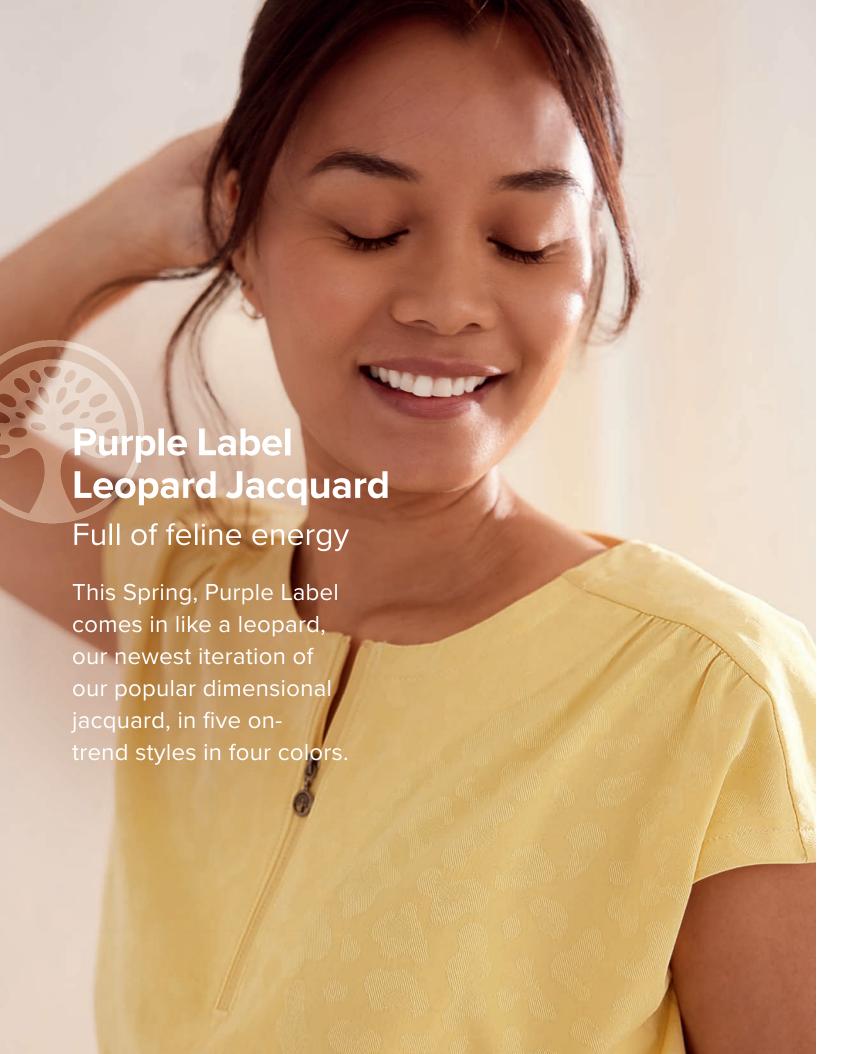

• 2 in-seam zippered pockets Back waist seam and inverted pleat • Length: 26" Sizes: XS-3XL

Alexa is wearing an extra small Devon Jacket in Marigold.

New leopard jacquard also comes in Pewter, Black, Navy, and Royal.