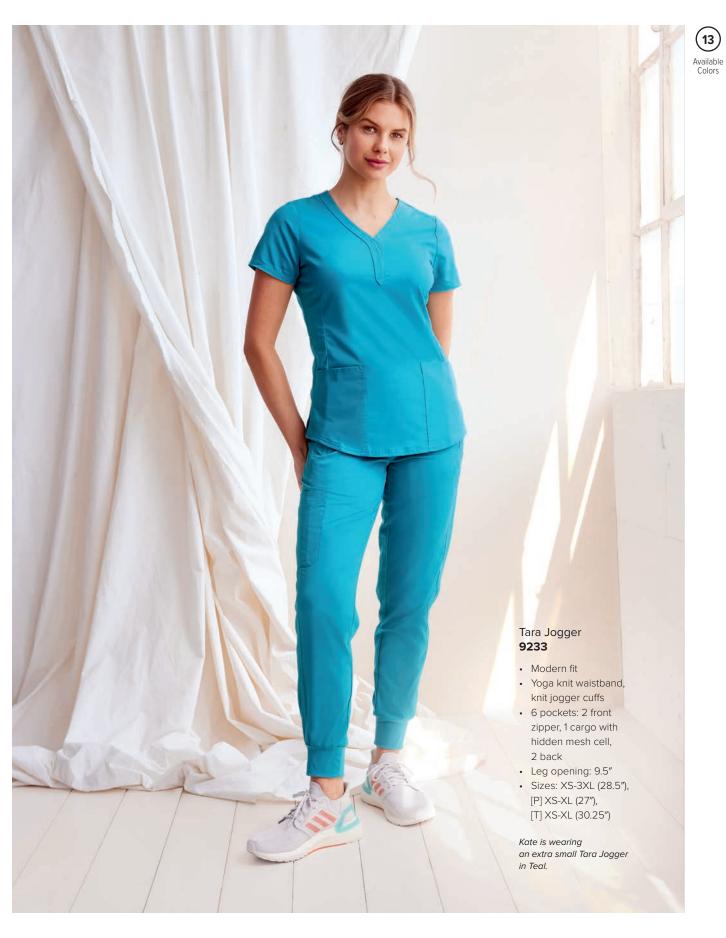

a. Nisha Pant 9152: Modern fit, 6 pockets: 2 front, 1 hidden mesh cell, 1 zipper cargo, 2 back welt Reflective pocket trim | Leg opening: 17" | Sizes XS-2XL (31"), [P] XS-XL (29"), [T] XS-XL (33") | Shown in Royal
b. Naya Jogger 9156\*: Modern fit | 6 pockets: 2 front, 1 cargo, 1 zipper cargo, 2 back | Full knit back Leg opening: 8.5" | Sizes XS-2XL (28.5"), [P] XS-XL (26.5"), [T] XS-XL (30.5") | Shown in Wine
c. Niko Pant 9157: Modern fit | 4 pockets: 2 front zipper with reflective trim, double cargo | Knit panels Leg opening: 12" | Sizes XS-2XL (30"), [P] XS-XL (28"), [T] XS-XL (32") | Shown in Ceil