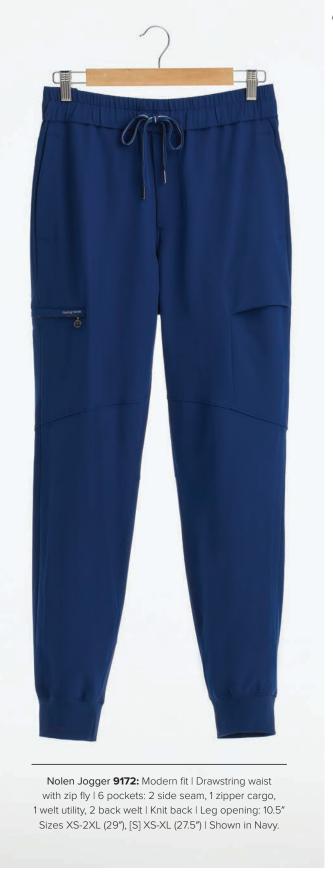

- Modern fit
- waistband with inside drawstring
- 4 pockets: 2 front zipper, 1 welt cargo,
- Faux fly
- [S] XS-XL (27.5"),

Purple Label offers an impressive array of men's fit styles, all crafted in soft, stretchy, easy-care fabric.