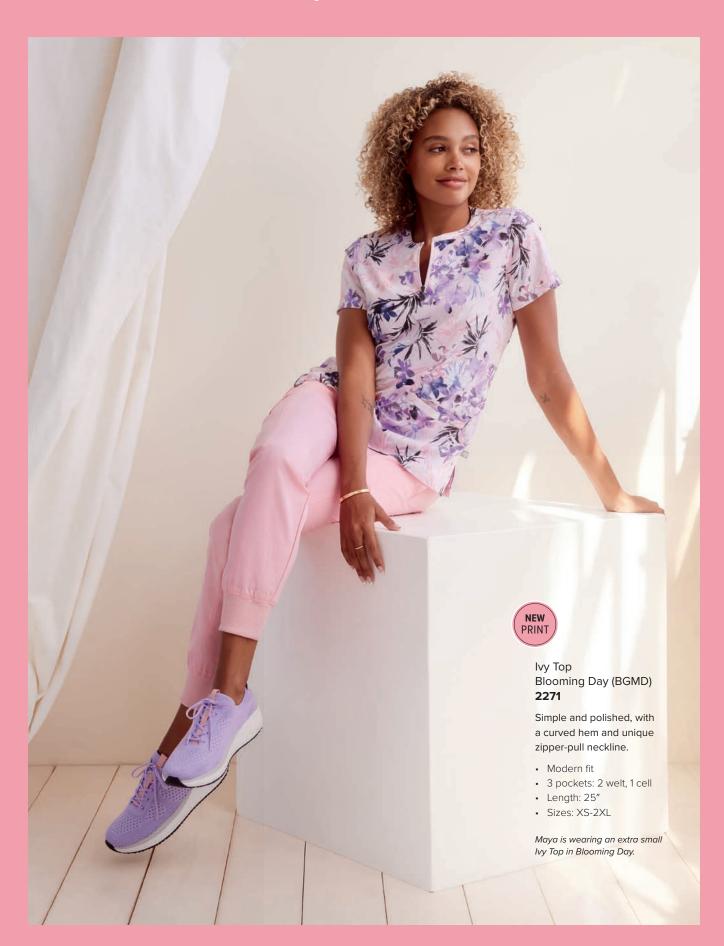

- Modern fit
- 1 welt chest pocket
- Sewn-down cuffs
- Length: 29.5"
- Sizes: XS-3XL

2

3 Available Colors