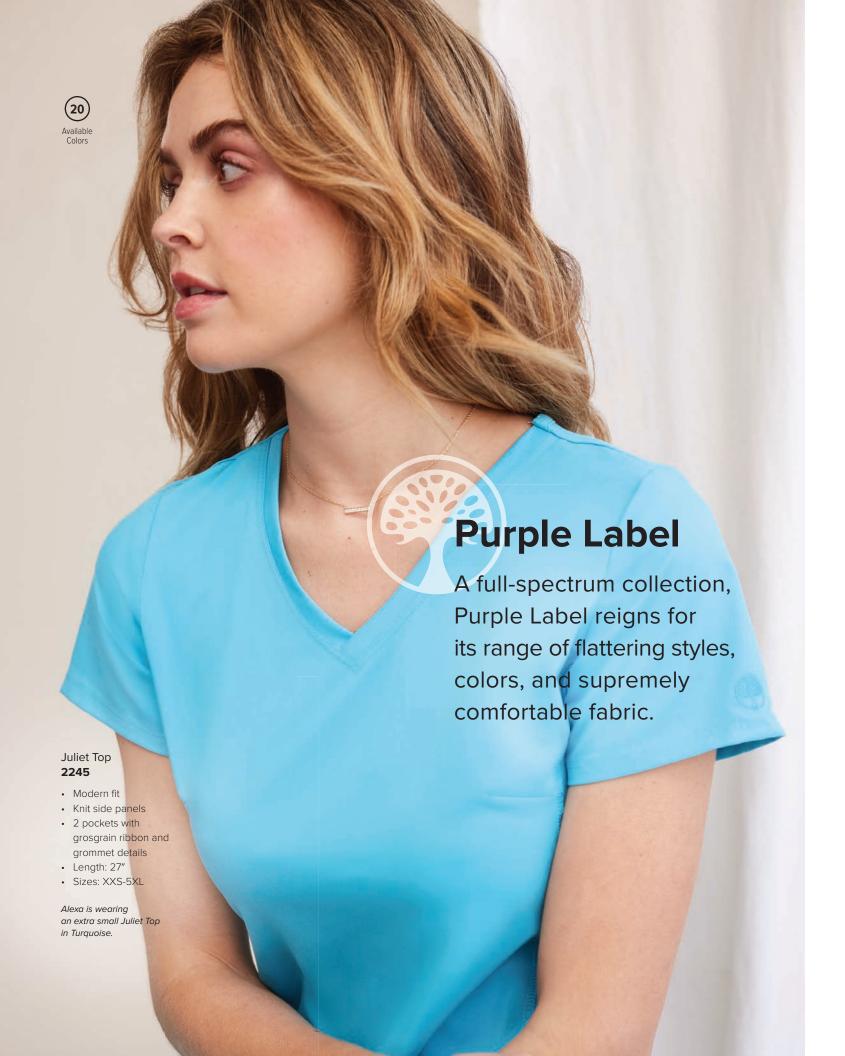

| Sizes XS-2XL (31"), [P] XS-XL (29"), [T] XS-XL (33") | Shown in Royal
b. Naya Jogger 9156\*: Modern fit | 6 pockets: 2 front, 1 cargo, 1 zipper cargo, 2 back | Full knit back Leg opening: 8.5" | Sizes XS-2XL (28.5"), [P] XS-XL (26.5"), [T] XS-XL (30.5") | Shown in Wine
c. Niko Pant 9157: Modern fit | 4 pockets: 2 front zipper with reflective trim, double cargo | Knit panels Leg opening: 12" | Sizes XS-2XL (30"), [P] XS-XL (28"), [T] XS-XL (32") | Shown in Ceil









































PROTECTED COLLECTION







HH Works puts guys in the spotlight, with all the style, comfort, fit, and function a man could want.

## Mason Top **2591**

- Modern fit
- 1 chest pocket
- Locker loop
- Length: 30"
- Sizes: XS-5XL

Danny is wearing a large Mason Top in Navy.











































- chest, 2 patch
- Utility loop with snap
- Length: 30"
- Sizes: XS-3XL



- Modern fit
- waistband with inside drawstring
- 4 pockets: 2 front zipper, 1 welt cargo,
- Faux fly
- [S] XS-XL (27.5"),









Purple Label offers an impressive array of men's fit styles, all crafted in soft, stretchy, easy-care fabric.

## c Justin Top **2330**

- Modern fit
- 2 pockets: in-seam chest pocket, pen/instrument sleeve pocket
- Length: 29.5"
- Sizes: XS-3XL



- Modern fit
- Drawstring can be tied on the outside or inside
- 6 pockets: 2 front, 1 welt cargo, 1 zipper cargo, 1 scissors pocket, 1 back
- Leg opening: 15"
- Sizes: XS-3XL (31.5"), [S] XS-XL (29.5"), [T] XS-XL (34")



















The rugged look of camo, reimagined for the healthcare environment, gives these m