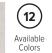

a. Nisha Pant 9152: Modern fit, 6 pockets: 2 front, 1 hidden mesh cell, 1 zipper cargo, 2 back welt Reflective pocket trim | Leg opening: 17" | Sizes XS-2XL (31"), [P] XS-XL (29"), [T] XS-XL (33") | Shown in Royal
b. Naya Jogger 9156\*: Modern fit | 6 pockets: 2 front, 1 cargo, 1 zipper cargo, 2 back | Full knit back Leg opening: 8.5" | Sizes XS-2XL (28.5"), [P] XS-XL (26.5"), [T] XS-XL (30.5") | Shown in Wine
c. Niko Pant 9157: Modern fit | 4 pockets: 2 front zipper with reflective trim, double cargo | Knit panels Leg opening: 12" | Sizes XS-2XL (30"), [P] XS-XL (28"), [T] XS-XL (32") | Shown in Ceil