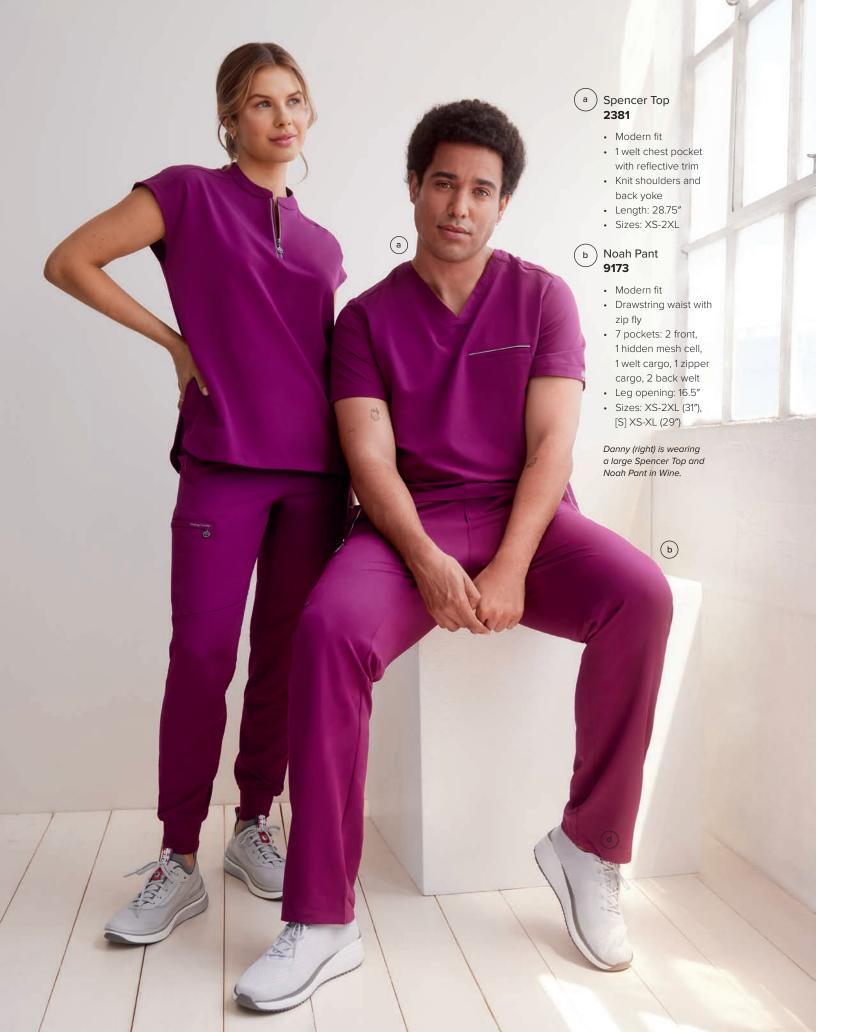

te-ofthe-art, ultra-premium
performance fabric.

























So many styles, fits, sizes, colors, and price points to help everyone suit up and shine.













a. Nisha Pant 9152: Modern fit, 6 pockets: 2 front, 1 hidden mesh cell, 1 zipper cargo, 2 back welt Reflective pocket trim | Leg opening: 17" | Sizes XS-2XL (31"), [P] XS-XL (29"), [T] XS-XL (33") | Shown in Royal
b. Naya Jogger 9156\*: Modern fit | 6 pockets: 2 front, 1 cargo, 1 zipper cargo, 2 back | Full knit back Leg opening: 8.5" | Sizes XS-2XL (28.5"), [P] XS-XL (26.5"), [T] XS-XL (30.5") | Shown in Wine
c. Niko Pant 9157: Modern fit | 4 pockets: 2 front zipper with reflective trim, double cargo | Knit panels Leg opening: 12" | Sizes XS-2XL (30"), [P] XS-XL (28"), [T] XS-XL (32") | Shown in Ceil









































PROTECTED COLLECTION







HH Works puts guys in the spotlight, with all the style, comfort, fit, and function a man could want.

## Mason Top **2591**

- Modern fit
- 1 chest pocket
- Locker loop
- Length: 30"
- Sizes: XS-5XL

Danny is wearing a large Mason Top in Navy.











































- chest, 2 patch
- Utility loop with snap
- Length: 30"
- Sizes: XS-3XL



- Modern fit
- waistband with inside drawstring
- 4 pockets: 2 front zipper, 1 welt cargo,
- Faux fly
- [S] XS-XL (27.5"),









Purple Label offers an impressive array of men's fit styles, all crafted in soft, stretchy, easy-care fabric.

## c Justin Top **2330**

- Modern fit
- 2 pockets: in-seam chest pocket, pen/instrument sleeve pocket
- Length: 29.5"
- Sizes: XS-3XL



-