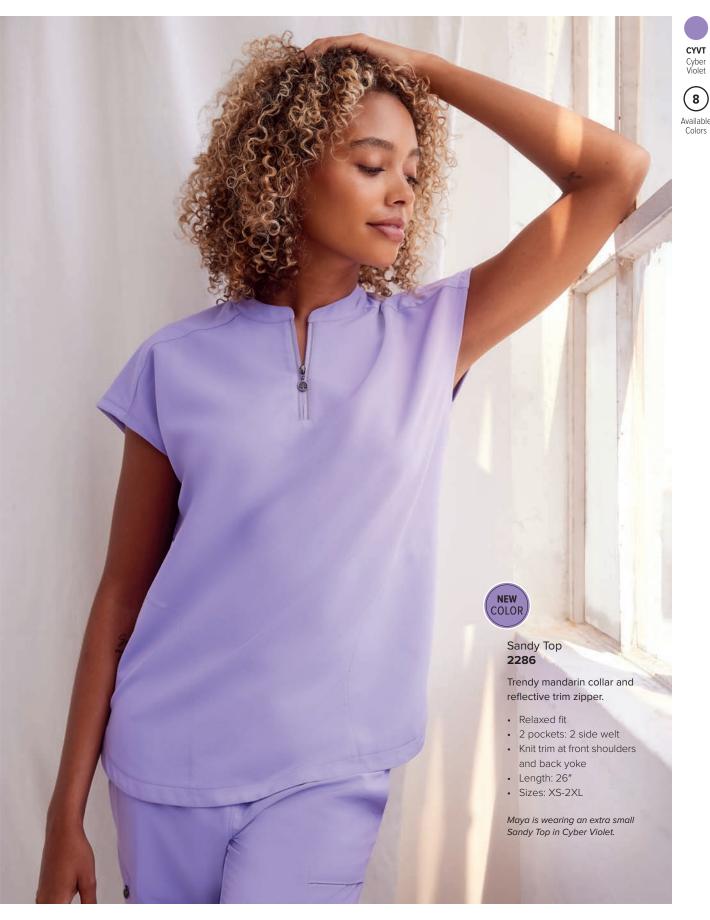

Each act of caring brings light to someone's darkness. Healing Hands is dedicated to healthcare pros, whose healing touch has the power to illuminate the world.



















· Sizes: XS-3XL

Camille is wearing an extra small Jayden Top in Marigold.















• 2 in-seam zippered pockets Back waist seam and inverted pleat • Length: 26" Sizes: XS-3XL

Alexa is wearing an extra small Devon Jacket in Marigold.



















New leopard jacquard also comes in Pewter, Black, Navy, and Royal.







































Cyber Violet symbolizes
our circular approach and
our commitment to innovation,
incorporating recycled
plastic material into state-ofthe-art, ultra-premium
performance fabric.

























So many styles, fits, sizes, colors, and price points to help everyone suit up and shine.













a. Nisha Pant 9152: Modern fit, 6 pockets: 2 front, 1 hidden mesh cell, 1 zipper cargo, 2 back welt Reflective pocket trim | Leg opening: 17" | Sizes XS-2XL (31"), [P] XS-XL (29"), [T] XS-XL (33") | Shown in Royal
b. Naya Jogger 9156\*: Modern fit | 6 pockets: 2 front, 1 cargo, 1 zipper cargo, 2 back | Full knit back Leg opening: 8.5" | Sizes XS-2XL (28.5"), [P] XS-XL (26.5"), [T] XS-XL (30.5") | Shown in Wine
c. Niko Pant 9157: Modern fit | 4 pockets: 2 front zipper with reflective trim, double cargo | Knit panels Leg opening: 12" | Sizes XS-2XL (30"), [P] XS-XL (28"), [T] XS-XL (32") | Shown in Ceil









































PROTECTED COLLECTION







H