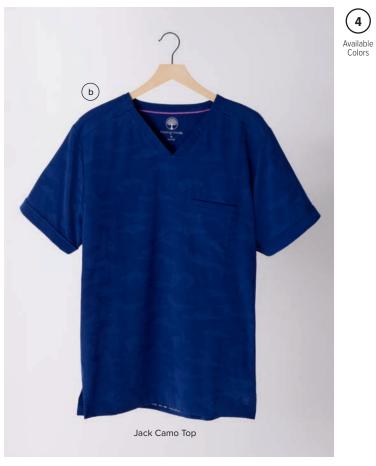

- Modern fit
- 1 welt chest pocket
- Sewn-down cuffs
- Length: 29.5"
- Sizes: XS-3XL

2

3 Available Colors