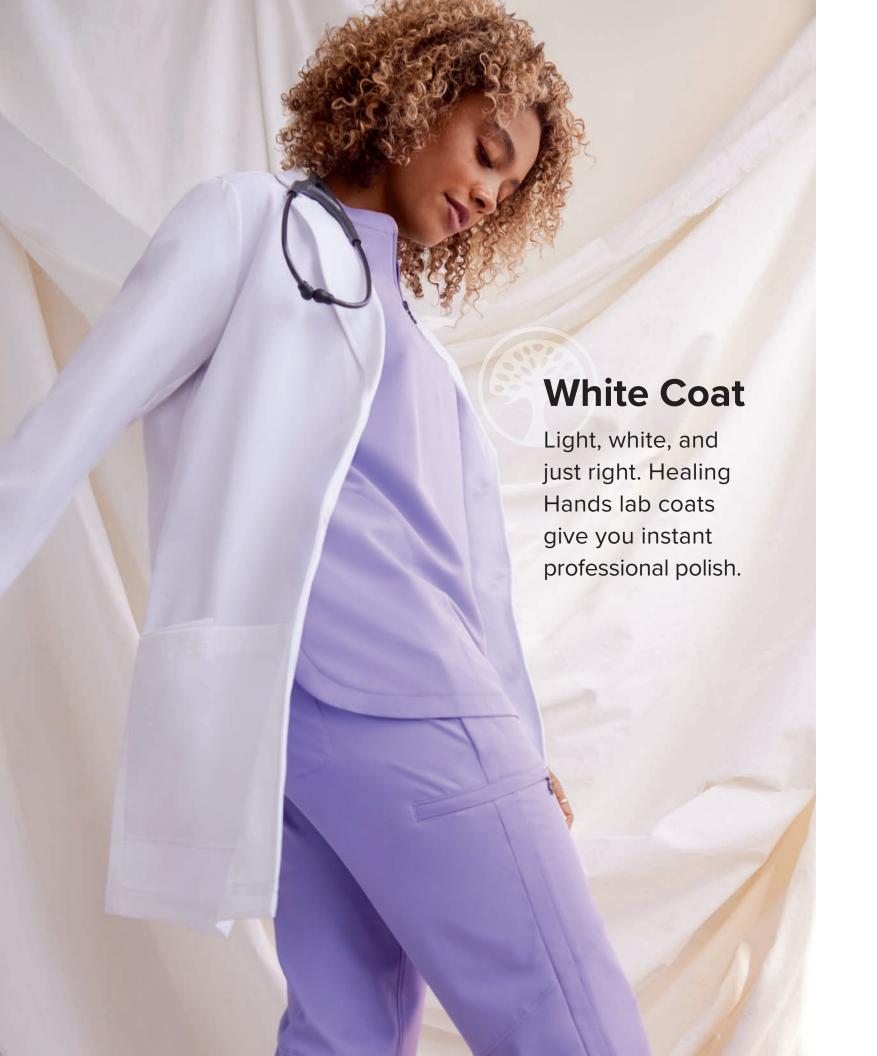

sy-care fabric.

## c Justin Top **2330**

- Modern fit
- 2 pockets: in-seam chest pocket, pen/instrument sleeve pocket
- Length: 29.5"
- Sizes: XS-3XL



- Modern fit
- Drawstring can be tied on the outside or inside
- 6 pockets: 2 front, 1 welt cargo, 1 zipper cargo, 1 scissors pocket, 1 back
- Leg opening: 15"
- Sizes: XS-3XL (31.5"), [S] XS-XL (29.5"), [T] XS-XL (34")



















The rugged look of camo, reimagined for the healthcare environment, gives these men's styles enduring appeal.

- a Drew Camo Jogger 9360
  - Modern fit
  - · Elastic waistband with striped drawstring
  - 6 pockets: 2 front, 1 zipper cargo, 1 media, 2 back in-seam
  - · Leg opening: 10.5"
  - Sizes: XS-3XL (29")



- Modern fit
- 1 welt chest pocket
- Sewn-down cuffs
- Length: 29.5"
- Sizes: XS-3XL

















2







3 Available Colors