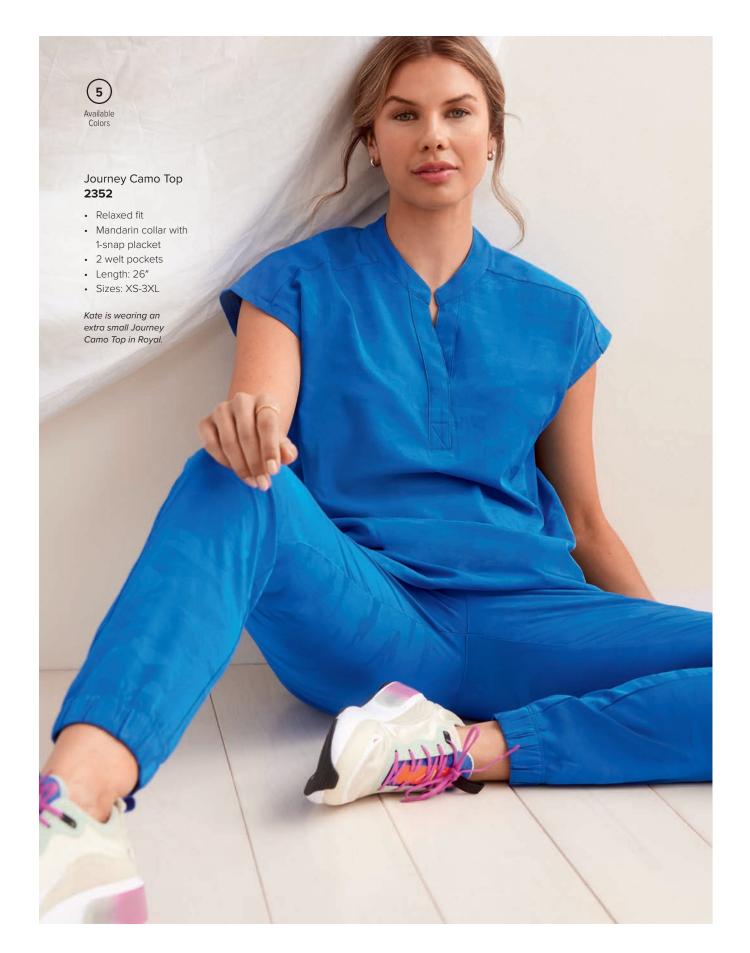

h: 30"
- Sizes: XS-5XL

Danny is wearing a large Mason Top in Navy.











































- chest, 2 patch
- Utility loop with snap
- Length: 30"
- Sizes: XS-3XL



- Modern fit
- waistband with inside drawstring
- 4 pockets: 2 front zipper, 1 welt cargo,
- Faux fly
- [S] XS-XL (27.5"),









Purple Label offers an impressive array of men's fit styles, all crafted in soft, stretchy, easy-care fabric.

## c Justin Top **2330**

- Modern fit
- 2 pockets: in-seam chest pocket, pen/instrument sleeve pocket
- Length: 29.5"
- Sizes: XS-3XL



- Modern fit
- Drawstring can be tied on the outside or inside
- 6 pockets: 2 front, 1 welt cargo, 1 zipper cargo, 1 scissors pocket, 1 back
- Leg opening: 15"
- Sizes: XS-3XL (31.5"), [S] XS-XL (29.5"), [T] XS-XL (34")



















The rugged look of camo, reimagined for the healthcare environment, gives these men's styles enduring appeal.

- a Drew Camo Jogger 9360
  - Modern fit
  - · Elastic waistband with striped drawstring
  - 6 pockets: 2 front, 1 zipper cargo, 1 media, 2 back in-seam
  - · Leg opening: 10.5"
  - Sizes: XS-3XL (29")



- Modern fit
- 1 welt chest pocket
- Sewn-down cuffs
- Length: 29.5"
- Sizes: XS-3XL

















2







3 Available Colors