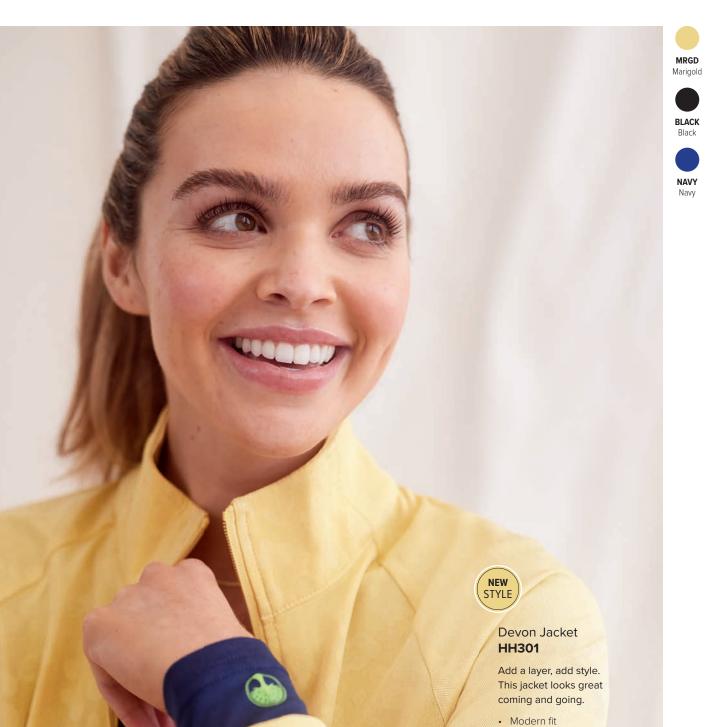

• 2 in-seam zippered pockets Back waist seam and inverted pleat • Length: 26" Sizes: XS-3XL

Alexa is wearing an extra small Devon Jacket in Marigold.

New leopard jacquard also comes in Pewter, Black, Navy, and Royal.