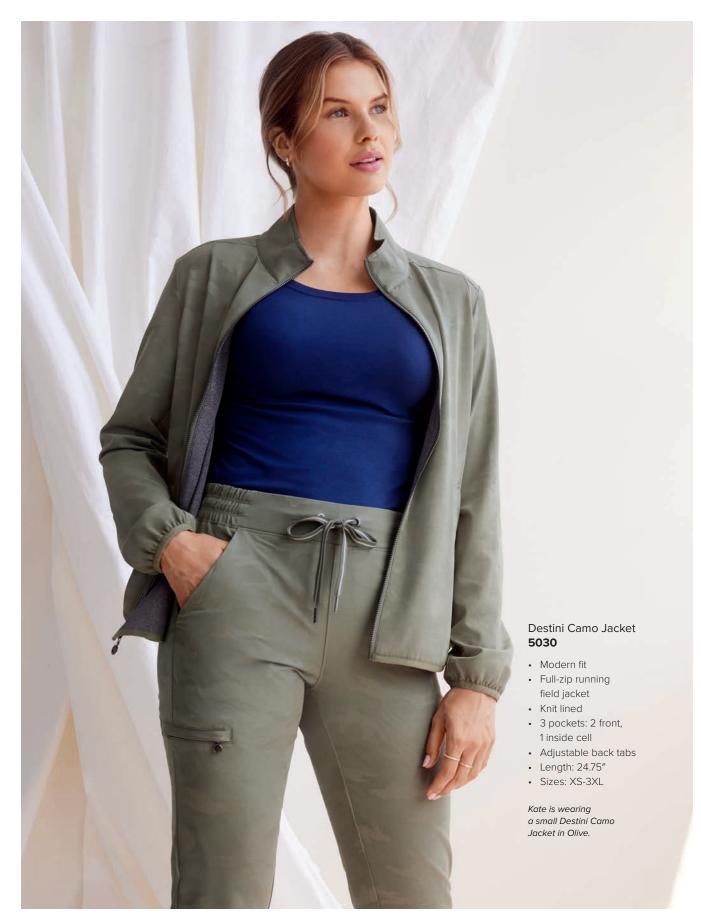

ength: 30"
- Sizes: XS-5XL

Danny is wearing a large Mason Top in Navy.











































- chest, 2 patch
- Utility loop with snap
- Length: 30"
- Sizes: XS-3XL



- Modern fit
- waistband with inside drawstring
- 4 pockets: 2 front zipper, 1 welt cargo,
- Faux fly
- [S] XS-XL (27.5"),









Purple Label offers an impressive array of men's fit styles, all crafted in soft, stretchy, easy-care fabric.

## c Justin Top **2330**

- Modern fit
- 2 pockets: in-seam chest pocket, pen/instrument sleeve pocket
- Length: 29.5"
- Sizes: XS-3XL



- Modern fit
- Drawstring can be tied on the outside or inside
- 6 pockets: 2 front, 1 welt cargo, 1 zipper cargo, 1 scissors pocket, 1 back
- Leg opening: 15"
- Sizes: XS-3XL (31.5"), [S] XS-XL (29.5"), [T] XS-XL (34")



















The rugged look of camo, reimagined for the healthcare environment, gives these men's styles enduring appeal.

- a Drew Camo Jogger 9360
  - Modern fit
  - · Elastic waistband with striped drawstring
  - 6 pockets: 2 front, 1 zipper cargo, 1 media, 2 back in-seam
  - · Leg opening: 10.5"
  - Sizes: XS-3XL (29")



- Modern fit
- 1 welt chest pocket
- Sewn-down cuffs
- Length: 29.5"
- Sizes: XS-3XL

















2







3 Available Colors