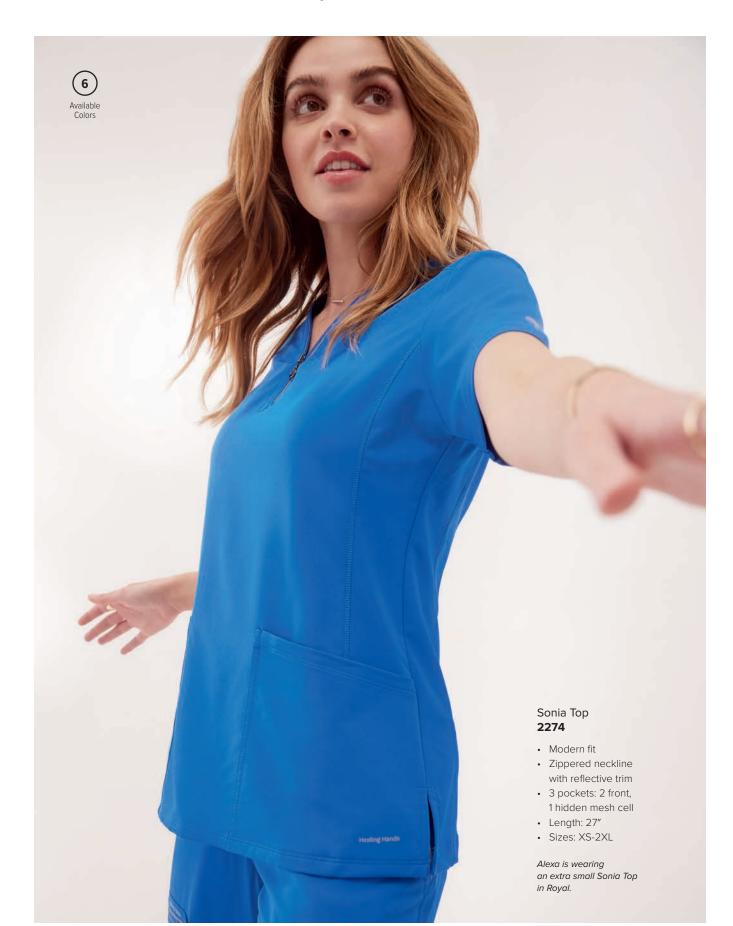

arkness. Healing Hands is dedicated to healthcare pros, whose healing touch has the power to illuminate the world.



















· Sizes: XS-3XL

Camille is wearing an extra small Jayden Top in Marigold.















• 2 in-seam zippered pockets Back waist seam and inverted pleat • Length: 26" Sizes: XS-3XL

Alexa is wearing an extra small Devon Jacket in Marigold.



















New leopard jacquard also comes in Pewter, Black, Navy, and Royal.







































Cyber Violet symbolizes
our circular approach and
our commitment to innovation,
incorporating recycled
plastic material into state-ofthe-art, ultra-premium
performance fabric.

























So many styles, fits, sizes, colors, and price points to help everyone suit up and shine.













a. Nisha Pant 9152: Modern fit, 6 pockets: 2 front, 1 hidden mesh cell, 1 zipper cargo, 2 back welt Reflective pocket trim | Leg opening: 17" | Sizes XS-2XL (31"), [P] XS-XL (29"), [T] XS-XL (33") | Shown in Royal
b. Naya Jogger 9156\*: Modern fit | 6 pockets: 2 front, 1 cargo, 1 zipper cargo, 2 back | Full knit back Leg opening: 8.5" | Sizes XS-2XL (28.5"), [P] XS-XL (26.5"), [T] XS-XL (30.5") | Shown in Wine
c. Niko Pant 9157: Modern fit | 4 pockets: 2 front zipper with reflective trim, double cargo | Knit panels Leg opening: 12" | Sizes XS-2XL (30"), [P] XS-XL (28"), [T] XS-XL (32") | Shown in Ceil









































PROTECTED COLLECTION







HH Works puts guys in the spotlight, with all the style, comfort, fit, and function a man could want.

## Mason Top **